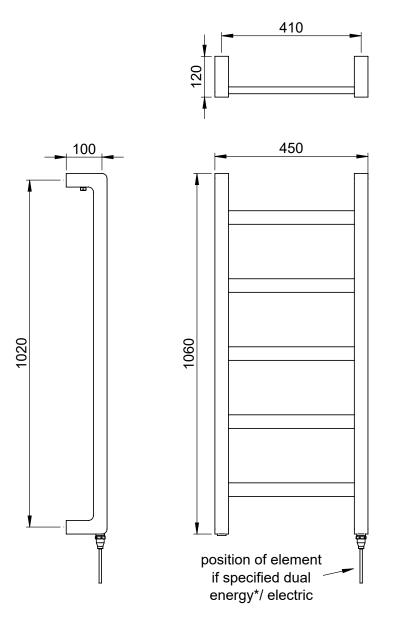

## Milos 1060 x 450mm Towel Rail (Heating Only) MI106045CP

Specification Finish Chrome Dimensions 1060(h) x 450(w) x 120(d) mm Weight 19kg BTU Output/Hr 989 Watts @ ∆ T50°C 290 Bars 5 Pipe Centres 410mm Electric Element Wattage Face to Face \_ Connections Radiator Columns \_ Material Mild Steel All heat outputs are shown at 50°C  $\Delta t$  in compliance with BSEN442. Watts and Btu's apply to Heating and Dual Fuel only. Key Features + Benefits **Certifications + Approvals** 15 MS

Technical Data Sheet | Designer Towel Rails

Milos 1060 x 450mm Towel Rail (Heating Only) MI106045CP

\*Dual energy models require a conversion-tee, consult relevant drawing for details.