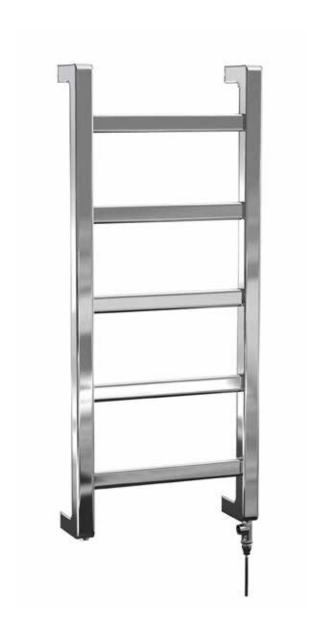

## Milos 1060 x 450mm Towel Rail (Dual Fuel)

MI106045CP-HE

| Chrome                       |
|------------------------------|
| 1060(h) x 450(w) x 120(d) mm |
| 19kg                         |
| 989                          |
| 290                          |
| 5                            |
| 410mm                        |
| 100                          |
| -                            |
| _                            |
| Mild Steel                   |
|                              |