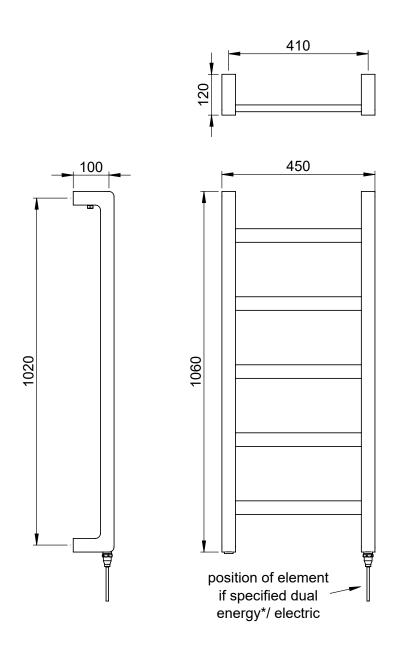

## Milos 1060 x 450mm Towel Rail (Dual Fuel)

MI106045CP-HE

| Chrome                       |
|------------------------------|
| 1060(h) x 450(w) x 120(d) mm |
| 19kg                         |
| 989                          |
| 290                          |
| 5                            |
| 410mm                        |
| 100                          |
| -                            |
| _                            |
| Mild Steel                   |
|                              |

## Technical Data Sheet | Designer Towel Rails

www.instinctproducts.co.uk

Milos 1060 x 450mm Towel Rail (Dual Fuel)

MI106045CP-HE

<sup>\*</sup>Dual energy models require a conversion-tee, consult relevant drawing for details.