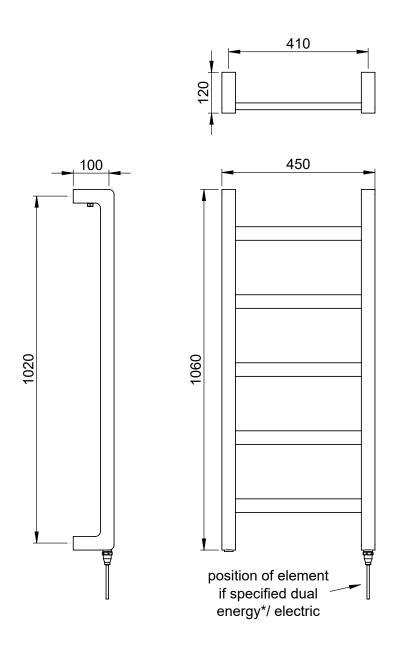

### Milos 1060 x 450mm Towel Rail (Electric Only) MI106045CP-E

| Specification               |                              |
|-----------------------------|------------------------------|
| Finish                      | Chrome                       |
| Dimensions                  | 1060(h) x 450(w) x 120(d) mm |
| Weight                      | 27kg                         |
| BTU Output/Hr               | _                            |
| Watts @ $\Delta$ T50°C      | _                            |
| Bars                        | 5                            |
| Pipe Centres                | 410mm                        |
| Electric Element<br>Wattage | 100                          |
| Face to Face<br>Connections | -                            |
| Radiator Columns            | -                            |
| Material                    | Mild Steel                   |
| *II.1                       | . 5000 4.1                   |