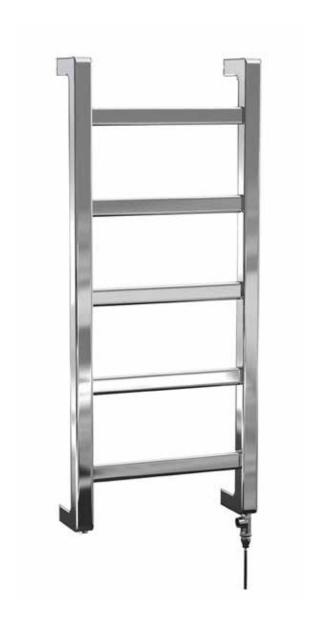

### Milos 1060 x 450mm Towel Rail (Electric Only) MI106045CP-E

| Specification               |                              |
|-----------------------------|------------------------------|
| Finish                      | Chrome                       |
| Dimensions                  | 1060(h) x 450(w) x 120(d) mm |
| Weight                      | 27kg                         |
| BTU Output/Hr               | _                            |
| Watts @ $\Delta$ T50°C      | _                            |
| Bars                        | 5                            |
| Pipe Centres                | 410mm                        |
| Electric Element<br>Wattage | 100                          |
| Face to Face<br>Connections | -                            |
| Radiator Columns            | -                            |
| Material                    | Mild Steel                   |
| *II.1                       | . 5000 4.1                   |