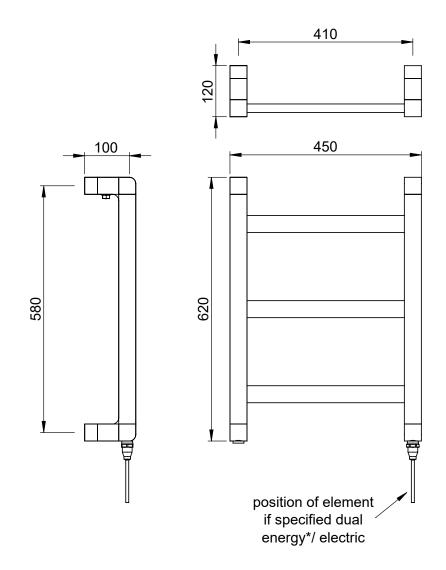

## Milos 620 x 450mm Towel Rail (Heating Only) MI062045CP

Specification Finish Chrome Dimensions 620(h) x 450(w) x 120(d) mm Weight 15kg BTU Output/Hr 679 Watts @ ∆ T50°C 199 Bars 3 Pipe Centres 410mm Electric Element Wattage Face to Face \_ Connections Radiator Columns \_ Material Mild Steel All heat outputs are shown at 50°C  $\Delta t$  in compliance with BSEN442. Watts and Btu's apply to Heating and Dual Fuel only. Key Features + Benefits **Certifications + Approvals** 

Issue No. v1 02 2024

Milos\_MI062045CP\_TDS\_V1

www.instinctproducts.co.uk

Technical Data Sheet | Designer Towel Rails

Milos 620 x 450mm Towel Rail (Heating Only) MI062045CP

\*Dual energy models require a conversion-tee, consult relevant drawing for details.