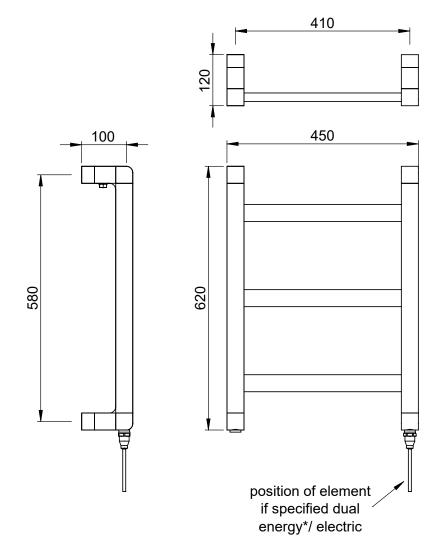

Technical Data Sheet | Designer Towel Rails

Milos 620 x 450mm Towel Rail (Dual Fuel) MI062045CP-HE

Milos\_MI062045CP-HE\_TDS\_V1

www.instinctproducts.co.uk

\*Dual energy models require a conversion-tee, consult relevant drawing for details.