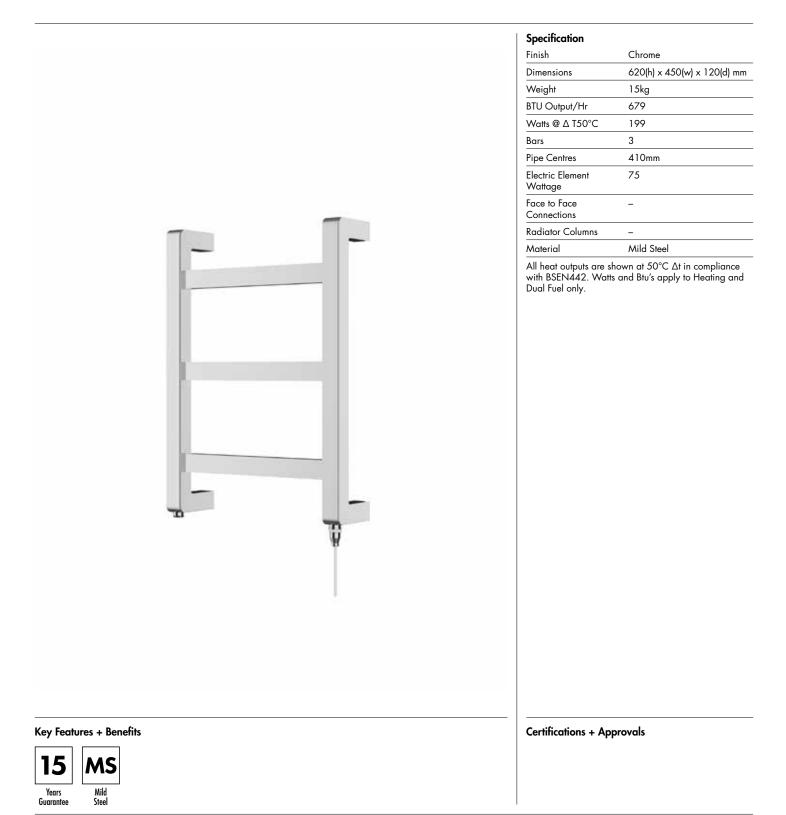

# Milos 620 x 450mm Towel Rail (Dual Fuel)

MI062045CP-HE

Technical Data Sheet | Designer Towel Rails

Milos 620 x 450mm Towel Rail (Dual Fuel) MI062045CP-HE

Milos\_MI062045CP-HE\_TDS\_V1

www.instinctproducts.co.uk

\*Dual energy models require a conversion-tee, consult relevant drawing for details.