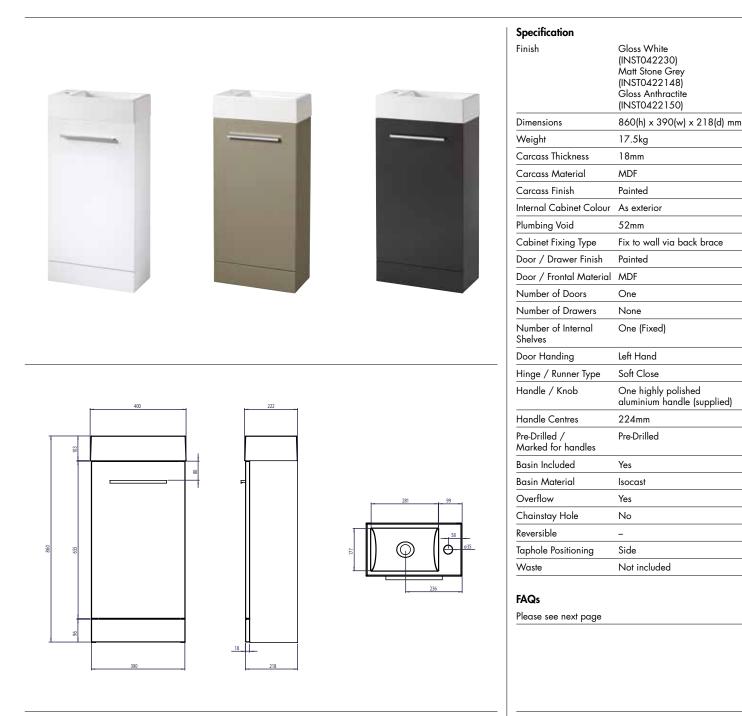

### Milos 400mm Floor Standing Single Door Basin Unit INST042230, INST0422148, INST0422150

## Milos 400mm Floor Standing Single Door Basin Unit

INST042230, INST0422148, INST0422150