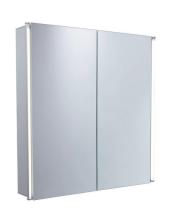

## **Marsett Aluminium Cabinet**

Single + Double Door (With / Without Integrated Charging Socket)

| Specification                          |                                          |                                          |
|----------------------------------------|------------------------------------------|------------------------------------------|
|                                        | INST06058<br>INST06056*<br>(Single Door) | INST06059<br>INST06057*<br>(Double Door) |
| Finish                                 | Aluminium                                | Aluminium                                |
| Dimensions                             | 650(h) x 490(w) x 136(d) mm              | 650(h) x 650(w) x 136(d) mm              |
| Weight                                 | 11.4kg                                   | 13.8kg                                   |
| Surface/Recess Fitting                 | Surface                                  | Surface                                  |
| Carcass/Frame<br>Construction Material | Aluminium                                | Aluminium                                |
| Carcass/Frame Finish                   | Aluminium                                | Aluminium                                |
| Shelves                                | Two x Adjustable                         | Two x Adjustable                         |
| Door Hinge Handing                     | Left Hand                                | _                                        |
| Glass Thickness                        | 3mm                                      | 3mm                                      |
| Lighting Type                          | LED                                      | LED                                      |
| Dimmable                               | -                                        | _                                        |
| Colour Changing<br>Technology (CCT)    | -                                        | -                                        |
| Demister Pad                           | -                                        | _                                        |
| IP Rating                              | IP44                                     | IP44                                     |
| Switch Location                        | Right Side                               | Right Side                               |
| Infrared Controls                      | -                                        | -                                        |
| Charging Socket                        | Yes (INST06056)                          | Yes (INST06057)                          |
| USB Socket                             | -                                        | -                                        |
| Bluetooth                              | -                                        | _                                        |
| *\\/:th Intograted Charging            | . Cl-+                                   |                                          |

## **Marsett Aluminium Cabinet**

Single + Double Door (With / Without Integrated Charging Socket)

Single Door

**Double Door** 