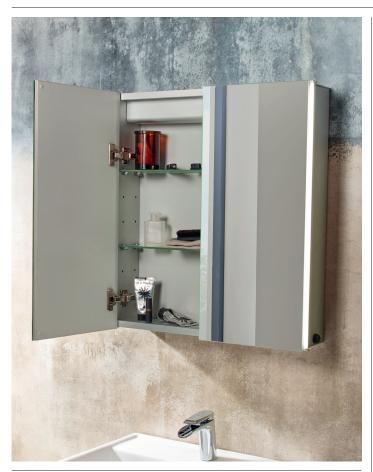

## **Marsett Aluminium Cabinet**

Single + Double Door (With / Without Integrated Charging Socket)

| Specification                          |                                          |                                          |
|----------------------------------------|------------------------------------------|------------------------------------------|
|                                        | INST06058<br>INST06056*<br>(Single Door) | INST06059<br>INST06057*<br>(Double Door) |
| Finish                                 | Aluminium                                | Aluminium                                |
| Dimensions                             | 650(h) x 490(w) x 136(d) mm              | 650(h) x 650(w) x 136(d) mm              |
| Weight                                 | 11.4kg                                   | 13.8kg                                   |
| Surface/Recess Fitting                 | Surface                                  | Surface                                  |
| Carcass/Frame<br>Construction Material | Aluminium                                | Aluminium                                |
| Carcass/Frame Finish                   | Aluminium                                | Aluminium                                |
| Shelves                                | Two x Adjustable                         | Two x Adjustable                         |
| Door Hinge Handing                     | Left Hand                                | _                                        |
| Glass Thickness                        | 3mm                                      | 3mm                                      |
| Lighting Type                          | LED                                      | LED                                      |
| Dimmable                               | -                                        | _                                        |
| Colour Changing<br>Technology (CCT)    | -                                        | -                                        |
| Demister Pad                           | -                                        | _                                        |
| IP Rating                              | IP44                                     | IP44                                     |
| Switch Location                        | Right Side                               | Right Side                               |
| Infrared Controls                      | -                                        | -                                        |
| Charging Socket                        | Yes (INST06056)                          | Yes (INST06057)                          |
| USB Socket                             | -                                        | -                                        |
| Bluetooth                              | -                                        | _                                        |
| *\\/:th Intograted Charging            | . Cl-+                                   |                                          |

## **Marsett Aluminium Cabinet**

Single + Double Door (With / Without Integrated Charging Socket)

Single Door

**Double Door** 