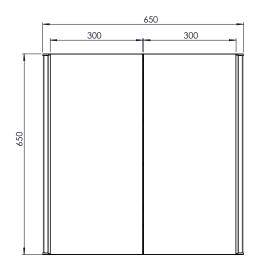

## **Marsett Aluminium Cabinet**

Single + Double Door (With / Without Integrated Charging Socket)

| Specification                          |                                          |                                          |
|----------------------------------------|------------------------------------------|------------------------------------------|
|                                        | INST06058<br>INST06056*<br>(Single Door) | INST06059<br>INST06057*<br>(Double Door) |
| Finish                                 | Aluminium                                | Aluminium                                |
| Dimensions                             | 650(h) x 490(w) x 136(d) mm              | 650(h) x 650(w) x 136(d) mm              |
| Weight                                 | 11.4kg                                   | 13.8kg                                   |
| Surface/Recess Fitting                 | Surface                                  | Surface                                  |
| Carcass/Frame<br>Construction Material | Aluminium                                | Aluminium                                |
| Carcass/Frame Finish                   | Aluminium                                | Aluminium                                |
| Shelves                                | Two x Adjustable                         | Two x Adjustable                         |
| Door Hinge Handing                     | Left Hand                                | _                                        |
| Glass Thickness                        | 3mm                                      | 3mm                                      |
| Lighting Type                          | LED                                      | LED                                      |
| Dimmable                               | -                                        | _                                        |
| Colour Changing<br>Technology (CCT)    | -                                        | -                                        |
| Demister Pad                           | -                                        | _                                        |
| IP Rating                              | IP44                                     | IP44                                     |
| Switch Location                        | Right Side                               | Right Side                               |
| Infrared Controls                      | -                                        | -                                        |
| Charging Socket                        | Yes (INST06056)                          | Yes (INST06057)                          |
| USB Socket                             | -                                        | -                                        |
| Bluetooth                              | -                                        | _                                        |
| *\\/:th Intograted Charging            | . Cl-+                                   |                                          |

## **Marsett Aluminium Cabinet**

Single + Double Door (With / Without Integrated Charging Socket)

Single Door

**Double Door** 