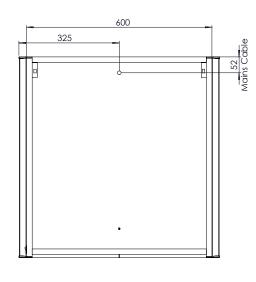

## **Marsett Aluminium Cabinet**

Single + Double Door (With / Without Integrated Charging Socket)

| Specification                          |                                          |                                          |
|----------------------------------------|------------------------------------------|------------------------------------------|
|                                        | INST06058<br>INST06056*<br>(Single Door) | INST06059<br>INST06057*<br>(Double Door) |
| Finish                                 | Aluminium                                | Aluminium                                |
| Dimensions                             | 650(h) x 490(w) x 136(d) mm              | 650(h) x 650(w) x 136(d) mm              |
| Weight                                 | 11.4kg                                   | 13.8kg                                   |
| Surface/Recess Fitting                 | Surface                                  | Surface                                  |
| Carcass/Frame<br>Construction Material | Aluminium                                | Aluminium                                |
| Carcass/Frame Finish                   | Aluminium                                | Aluminium                                |
| Shelves                                | Two x Adjustable                         | Two x Adjustable                         |
| Door Hinge Handing                     | Left Hand                                | _                                        |
| Glass Thickness                        | 3mm                                      | 3mm                                      |
| Lighting Type                          | LED                                      | LED                                      |
| Dimmable                               | -                                        | _                                        |
| Colour Changing<br>Technology (CCT)    | -                                        | -                                        |
| Demister Pad                           | -                                        | _                                        |
| IP Rating                              | IP44                                     | IP44                                     |
| Switch Location                        | Right Side                               | Right Side                               |
| Infrared Controls                      | -                                        | -                                        |
| Charging Socket                        | Yes (INST06056)                          | Yes (INST06057)                          |
| USB Socket                             | -                                        | -                                        |
| Bluetooth                              | -                                        | _                                        |
| *\\/:th Intograted Charging            | . Cl-+                                   |                                          |

## **Marsett Aluminium Cabinet**

Single + Double Door (With / Without Integrated Charging Socket)

Single Door

**Double Door** 