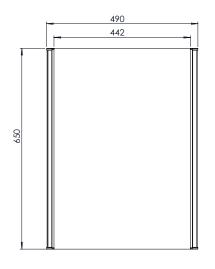

## **Marsett Aluminium Cabinet**

Single + Double Door (With / Without Integrated Charging Socket)

| Specification                          |                                          |                                          |
|----------------------------------------|------------------------------------------|------------------------------------------|
|                                        | INST06058<br>INST06056*<br>(Single Door) | INST06059<br>INST06057*<br>(Double Door) |
| Finish                                 | Aluminium                                | Aluminium                                |
| Dimensions                             | 650(h) x 490(w) x 136(d) mm              | 650(h) x 650(w) x 136(d) mm              |
| Weight                                 | 11.4kg                                   | 13.8kg                                   |
| Surface/Recess Fitting                 | Surface                                  | Surface                                  |
| Carcass/Frame<br>Construction Material | Aluminium                                | Aluminium                                |
| Carcass/Frame Finish                   | Aluminium                                | Aluminium                                |
| Shelves                                | Two x Adjustable                         | Two x Adjustable                         |
| Door Hinge Handing                     | Left Hand                                | _                                        |
| Glass Thickness                        | 3mm                                      | 3mm                                      |
| Lighting Type                          | LED                                      | LED                                      |
| Dimmable                               | -                                        | _                                        |
| Colour Changing<br>Technology (CCT)    | -                                        | -                                        |
| Demister Pad                           | -                                        | _                                        |
| IP Rating                              | IP44                                     | IP44                                     |
| Switch Location                        | Right Side                               | Right Side                               |
| Infrared Controls                      | -                                        | -                                        |
| Charging Socket                        | Yes (INST06056)                          | Yes (INST06057)                          |
| USB Socket                             | -                                        | -                                        |
| Bluetooth                              | -                                        | _                                        |
| *\\/:th Intograted Charging            | . Cl-+                                   |                                          |

## **Marsett Aluminium Cabinet**

Single + Double Door (With / Without Integrated Charging Socket)

Single Door

**Double Door** 