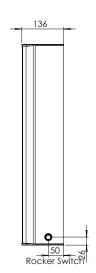

## **Marsett Aluminium Cabinet**

Single + Double Door (With / Without Integrated Charging Socket)

| Specification                          |                                          |                                          |
|----------------------------------------|------------------------------------------|------------------------------------------|
|                                        | INST06058<br>INST06056*<br>(Single Door) | INST06059<br>INST06057*<br>(Double Door) |
| Finish                                 | Aluminium                                | Aluminium                                |
| Dimensions                             | 650(h) x 490(w) x 136(d) mm              | 650(h) x 650(w) x 136(d) mm              |
| Weight                                 | 11.4kg                                   | 13.8kg                                   |
| Surface/Recess Fitting                 | Surface                                  | Surface                                  |
| Carcass/Frame<br>Construction Material | Aluminium                                | Aluminium                                |
| Carcass/Frame Finish                   | Aluminium                                | Aluminium                                |
| Shelves                                | Two x Adjustable                         | Two x Adjustable                         |
| Door Hinge Handing                     | Left Hand                                | _                                        |
| Glass Thickness                        | 3mm                                      | 3mm                                      |
| Lighting Type                          | LED                                      | LED                                      |
| Dimmable                               | -                                        | _                                        |
| Colour Changing<br>Technology (CCT)    | -                                        | -                                        |
| Demister Pad                           | -                                        | _                                        |
| IP Rating                              | IP44                                     | IP44                                     |
| Switch Location                        | Right Side                               | Right Side                               |
| Infrared Controls                      | -                                        | -                                        |
| Charging Socket                        | Yes (INST06056)                          | Yes (INST06057)                          |
| USB Socket                             | -                                        | -                                        |
| Bluetooth                              | -                                        | _                                        |
| *\\/:th Intograted Charging            | . Cl-+                                   |                                          |