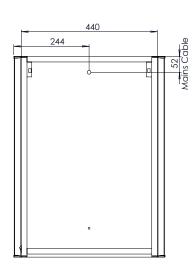

## **Marsett Aluminium Cabinet**

Single + Double Door (With / Without Integrated Charging Socket)

| Specification                          |                                          |                                          |
|----------------------------------------|------------------------------------------|------------------------------------------|
|                                        | INST06058<br>INST06056*<br>(Single Door) | INST06059<br>INST06057*<br>(Double Door) |
| Finish                                 | Aluminium                                | Aluminium                                |
| Dimensions                             | 650(h) x 490(w) x 136(d) mm              | 650(h) x 650(w) x 136(d) mm              |
| Weight                                 | 11.4kg                                   | 13.8kg                                   |
| Surface/Recess Fitting                 | Surface                                  | Surface                                  |
| Carcass/Frame<br>Construction Material | Aluminium                                | Aluminium                                |
| Carcass/Frame Finish                   | Aluminium                                | Aluminium                                |
| Shelves                                | Two x Adjustable                         | Two x Adjustable                         |
| Door Hinge Handing                     | Left Hand                                | _                                        |
| Glass Thickness                        | 3mm                                      | 3mm                                      |
| Lighting Type                          | LED                                      | LED                                      |
| Dimmable                               | -                                        | _                                        |
| Colour Changing<br>Technology (CCT)    | -                                        | -                                        |
| Demister Pad                           | -                                        | _                                        |
| IP Rating                              | IP44                                     | IP44                                     |
| Switch Location                        | Right Side                               | Right Side                               |
| Infrared Controls                      | -                                        | -                                        |
| Charging Socket                        | Yes (INST06056)                          | Yes (INST06057)                          |
| USB Socket                             | -                                        | -                                        |
| Bluetooth                              | -                                        | _                                        |
| *\\/:th Intograted Charging            | . Cl-+                                   |                                          |