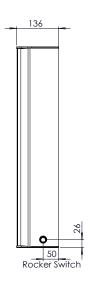

## **Marsett Aluminium Cabinet**

Single + Double Door (With / Without Integrated Charging Socket)

| Specification                          |                                          |                                          |
|----------------------------------------|------------------------------------------|------------------------------------------|
|                                        | INST06058<br>INST06056*<br>(Single Door) | INST06059<br>INST06057*<br>(Double Door) |
| Finish                                 | Aluminium                                | Aluminium                                |
| Dimensions                             | 650(h) x 490(w) x 136(d) mm              | 650(h) x 650(w) x 136(d) mm              |
| Weight                                 | 11.4kg                                   | 13.8kg                                   |
| Surface/Recess Fitting                 | Surface                                  | Surface                                  |
| Carcass/Frame<br>Construction Material | Aluminium                                | Aluminium                                |
| Carcass/Frame Finish                   | Aluminium                                | Aluminium                                |
| Shelves                                | Two x Adjustable                         | Two x Adjustable                         |
| Door Hinge Handing                     | Left Hand                                | _                                        |
| Glass Thickness                        | 3mm                                      | 3mm                                      |
| Lighting Type                          | LED                                      | LED                                      |
| Dimmable                               | -                                        | _                                        |
| Colour Changing<br>Technology (CCT)    | -                                        | -                                        |
| Demister Pad                           | -                                        | _                                        |
| IP Rating                              | IP44                                     | IP44                                     |
| Switch Location                        | Right Side                               | Right Side                               |
| Infrared Controls                      | -                                        | -                                        |
| Charging Socket                        | Yes (INST06056)                          | Yes (INST06057)                          |
| USB Socket                             | -                                        | -                                        |
| Bluetooth                              | -                                        | _                                        |
| *\\/:th Intograted Charging            | . Cl-+                                   |                                          |

## **Marsett Aluminium Cabinet**

Single + Double Door (With / Without Integrated Charging Socket)

Single Door

**Double Door** 