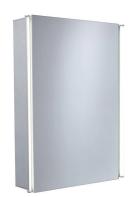

## **Marsett Aluminium Cabinet**

Single + Double Door (With / Without Integrated Charging Socket)

| Specification                          |                                          |                                          |
|----------------------------------------|------------------------------------------|------------------------------------------|
|                                        | INST06058<br>INST06056*<br>(Single Door) | INST06059<br>INST06057*<br>(Double Door) |
| Finish                                 | Aluminium                                | Aluminium                                |
| Dimensions                             | 650(h) x 490(w) x 136(d) mm              | 650(h) x 650(w) x 136(d) mm              |
| Weight                                 | 11.4kg                                   | 13.8kg                                   |
| Surface/Recess Fitting                 | Surface                                  | Surface                                  |
| Carcass/Frame<br>Construction Material | Aluminium                                | Aluminium                                |
| Carcass/Frame Finish                   | Aluminium                                | Aluminium                                |
| Shelves                                | Two x Adjustable                         | Two x Adjustable                         |
| Door Hinge Handing                     | Left Hand                                | _                                        |
| Glass Thickness                        | 3mm                                      | 3mm                                      |
| Lighting Type                          | LED                                      | LED                                      |
| Dimmable                               | -                                        | _                                        |
| Colour Changing<br>Technology (CCT)    | -                                        | -                                        |
| Demister Pad                           | -                                        | _                                        |
| IP Rating                              | IP44                                     | IP44                                     |
| Switch Location                        | Right Side                               | Right Side                               |
| Infrared Controls                      | -                                        | -                                        |
| Charging Socket                        | Yes (INST06056)                          | Yes (INST06057)                          |
| USB Socket                             | -                                        | -                                        |
| Bluetooth                              | -                                        | _                                        |
| *\\/:th Intograted Charging            | . Cl-+                                   |                                          |

## **Marsett Aluminium Cabinet**

Single + Double Door (With / Without Integrated Charging Socket)

Single Door

**Double Door** 