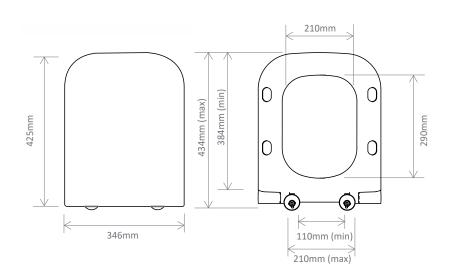

## Malham Quick Release, Soft Close, Slim Seat + Cover INSTMA003S

| Specification            |                                       |
|--------------------------|---------------------------------------|
| Finish                   | White                                 |
| Dimensions               | 53(h) x 345(w) x 425(d) mm            |
| Weight                   | 2.4kg                                 |
| Seat Hinge Material      | Stainless Steel                       |
| Antibacterial Protection | No                                    |
| Seat Type                | Slim Wrap                             |
| UV Protection            | -                                     |
| Max Load Test            | 150kg                                 |
| Seat Material            | Thermoset                             |
| ·                        | · · · · · · · · · · · · · · · · · · · |