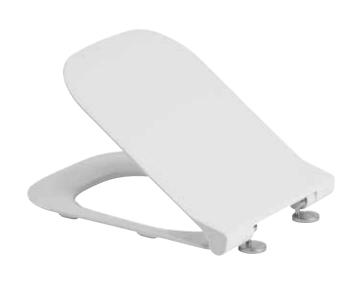

## Malham Quick Release, Soft Close, Slim Seat + Cover INSTMA003S

| Specification            |                                       |
|--------------------------|---------------------------------------|
| Finish                   | White                                 |
| Dimensions               | 53(h) x 345(w) x 425(d) mm            |
| Weight                   | 2.4kg                                 |
| Seat Hinge Material      | Stainless Steel                       |
| Antibacterial Protection | No                                    |
| Seat Type                | Slim Wrap                             |
| UV Protection            | -                                     |
| Max Load Test            | 150kg                                 |
| Seat Material            | Thermoset                             |
| ·                        | · · · · · · · · · · · · · · · · · · · |