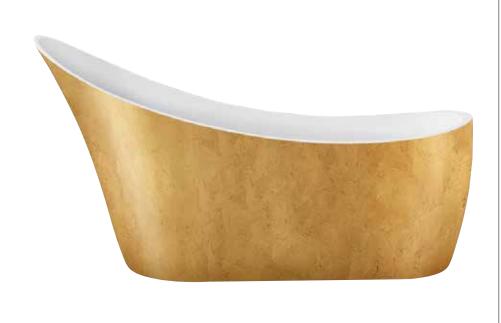

## Malham 1720 x 712mm Freestanding Bath INSTEA106GO

| Specification                        |                                     |
|--------------------------------------|-------------------------------------|
| Finish                               | Gold Effect                         |
| Dimensions                           | 595-900(h) x 1720(w) x<br>712(d) mm |
| Weight                               | 40kg                                |
| Bath Type                            | Freestanding bath                   |
| Tapholes                             | Cannot be drilled                   |
| Water Capacity                       | 234 Litres                          |
| egs Supplied                         | Yes                                 |
| eg Fixing Type                       | Pre-fitted                          |
| .egs Adjustable                      | Yes                                 |
| Bath Surface Material                | Acrylic                             |
| ath Surface Material<br>hickness     | 3.5mm                               |
| Waste Supplied                       | Yes                                 |
| Overflow Supplied                    | No                                  |
| Overflow Height                      | 364mm                               |
| ncapsulated Base Board               | Yes                                 |
| Base Board Material                  | MDF                                 |
| Material Used to Cover<br>Base Board | Fiberglass                          |