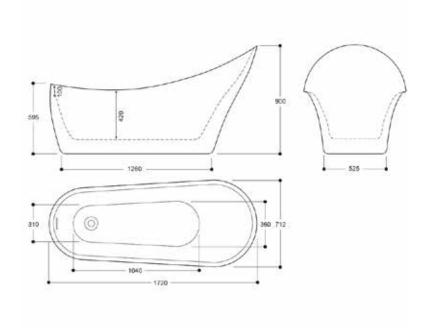

## Malham 1720 x 712mm Freestanding Bath INSTEA106GO

| Specification                        |                                     |
|--------------------------------------|-------------------------------------|
| Finish                               | Gold Effect                         |
| Dimensions                           | 595-900(h) x 1720(w) x<br>712(d) mm |
| Weight                               | 40kg                                |
| Bath Type                            | Freestanding bath                   |
| Tapholes                             | Cannot be drilled                   |
| Water Capacity                       | 234 Litres                          |
| egs Supplied                         | Yes                                 |
| eg Fixing Type                       | Pre-fitted                          |
| .egs Adjustable                      | Yes                                 |
| Bath Surface Material                | Acrylic                             |
| ath Surface Material<br>hickness     | 3.5mm                               |
| Waste Supplied                       | Yes                                 |
| Overflow Supplied                    | No                                  |
| Overflow Height                      | 364mm                               |
| ncapsulated Base Board               | Yes                                 |
| Base Board Material                  | MDF                                 |
| Material Used to Cover<br>Base Board | Fiberglass                          |