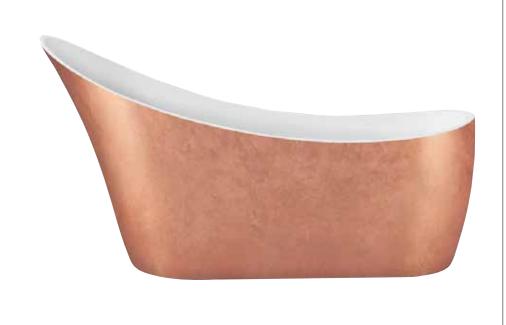

## Malham 1720 x 712mm Freestanding Bath INSTEA106CO

| Specification                        |                                     |
|--------------------------------------|-------------------------------------|
| Finish                               | Copper Effect                       |
| Dimensions                           | 595-900(h) x 1720(w) x<br>712(d) mm |
| Weight                               | 40kg                                |
| Bath Type                            | Freestanding bath                   |
| Tapholes                             | Cannot be drilled                   |
| Water Capacity                       | 234 Litres                          |
| Legs Supplied                        | Yes                                 |
| Leg Fixing Type                      | Pre-fitted                          |
| Legs Adjustable                      | Yes                                 |
| Bath Surface Material                | Acrylic                             |
| Bath Surface Material<br>Thickness   | 3.5mm                               |
| Waste Supplied                       | Yes                                 |
| Overflow Supplied                    | No                                  |
| Overflow Height                      | 364mm                               |
| Encapsulated Base Board              | Yes                                 |
| Base Board Material                  | MDF                                 |
| Material Used to Cover<br>Base Board | Fiberglass                          |