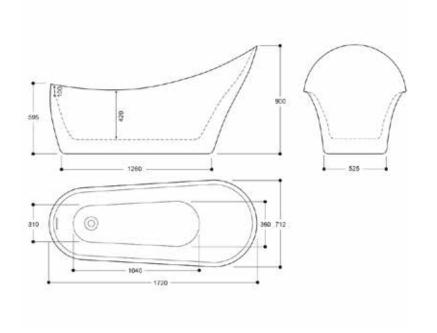

## Malham 1720 x 712mm Freestanding Bath INSTEA106CO

| Specification                        |                                     |
|--------------------------------------|-------------------------------------|
| Finish                               | Copper Effect                       |
| Dimensions                           | 595-900(h) x 1720(w) x<br>712(d) mm |
| Weight                               | 40kg                                |
| Bath Type                            | Freestanding bath                   |
| Tapholes                             | Cannot be drilled                   |
| Water Capacity                       | 234 Litres                          |
| Legs Supplied                        | Yes                                 |
| Leg Fixing Type                      | Pre-fitted                          |
| Legs Adjustable                      | Yes                                 |
| Bath Surface Material                | Acrylic                             |
| Bath Surface Material<br>Thickness   | 3.5mm                               |
| Waste Supplied                       | Yes                                 |
| Overflow Supplied                    | No                                  |
| Overflow Height                      | 364mm                               |
| Encapsulated Base Board              | Yes                                 |
| Base Board Material                  | MDF                                 |
| Material Used to Cover<br>Base Board | Fiberglass                          |