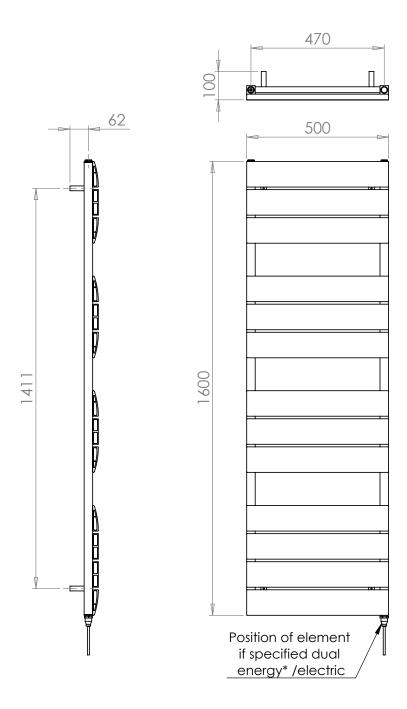

## Luna 1600 x 500mm Towel Rail (Heating Only) LUN16050WH

| Specification               |                              |
|-----------------------------|------------------------------|
| Finish                      | White                        |
| Dimensions                  | 1600(h) x 500(w) x 100(d) mm |
| Weight                      | 9.9kg                        |
| BTU Output/Hr               | 3560                         |
| Watts @ $\Delta$ T50°C      | 1043                         |
| Bars                        | 3-3-3-4                      |
| Pipe Centres                | 470mm                        |
| Electric Element<br>Wattage | -                            |
| Face to Face<br>Connections | -                            |
| Radiator Columns            | -                            |
| Material                    | Aluminium                    |
|                             |                              |

## Technical Data Sheet | Designer Towel Rails

www.instinctproducts.co.uk

Luna 1600 x 500mm Towel Rail (Heating Only) LUN 16050WH

<sup>\*</sup>Dual energy models require a conversion-tee, consult relevant drawing for details.