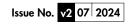

## Luna 1600 x 500mm Towel Rail (Heating Only) LUN16050AT

| Specification               |                              |
|-----------------------------|------------------------------|
| Finish                      | Anthracite                   |
| Dimensions                  | 1600(h) x 500(w) x 100(d) mm |
| Weight                      | 9.71kg                       |
| BTU Output/Hr               | 3560                         |
| Watts @ $\Delta$ T50°C      | 1043                         |
| Bars                        | 3-3-3-4                      |
| Pipe Centres                | 470mm                        |
| Electric Element<br>Wattage | -                            |
| Face to Face<br>Connections | -                            |
| Radiator Columns            | _                            |
| Material                    | Aluminium                    |
|                             |                              |

## Technical Data Sheet | Designer Towel Rails

www.instinctproducts.co.uk

Luna 1600 x 500mm Towel Rail (Heating Only) LUN 16050AT

<sup>\*</sup>Dual energy models require a conversion-tee, consult relevant drawing for details.