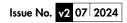

## Luna 1600 x 500mm Towel Rail (Heating Only) LUN16050AT

| Specification               |                              |
|-----------------------------|------------------------------|
| Finish                      | Anthracite                   |
| Dimensions                  | 1600(h) x 500(w) x 100(d) mm |
| Weight                      | 9.71kg                       |
| BTU Output/Hr               | 3560                         |
| Watts @ $\Delta$ T50°C      | 1043                         |
| Bars                        | 3-3-3-4                      |
| Pipe Centres                | 470mm                        |
| Electric Element<br>Wattage | -                            |
| Face to Face<br>Connections | -                            |
| Radiator Columns            | _                            |
| Material                    | Aluminium                    |
|                             |                              |

## Technical Data Sheet | Designer Towel Rails

www.instinctproducts.co.uk

Luna 1600 x 500mm Towel Rail (Heating Only) LUN 16050AT

<sup>\*</sup>Dual energy models require a conversion-tee, consult relevant drawing for details.