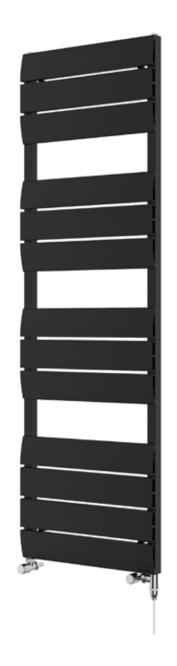

## LUN 16050AT-HE

| Specification               |                              |
|-----------------------------|------------------------------|
| Finish                      | Anthracite                   |
| Dimensions                  | 1600(h) x 500(w) x 100(d) mm |
| Weight                      | 9.71kg                       |
| BTU Output/Hr               | 3560                         |
| Watts @ $\Delta$ T50°C      | 1043                         |
| Bars                        | 3-3-3-4                      |
| Pipe Centres                | 470mm                        |
| Electric Element<br>Wattage | 600                          |
| Face to Face<br>Connections | -                            |
| Radiator Columns            | -                            |
| Material                    | Aluminium                    |
|                             |                              |