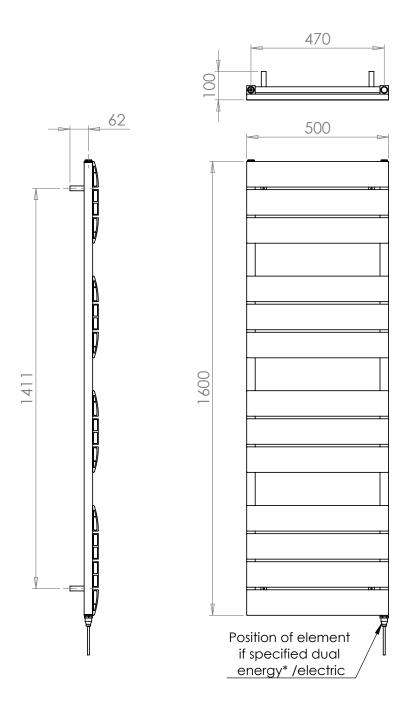

## LUN 16050AT-HE

| Specification               |                              |
|-----------------------------|------------------------------|
| Finish                      | Anthracite                   |
| Dimensions                  | 1600(h) x 500(w) x 100(d) mm |
| Weight                      | 9.71kg                       |
| BTU Output/Hr               | 3560                         |
| Watts @ $\Delta$ T50°C      | 1043                         |
| Bars                        | 3-3-3-4                      |
| Pipe Centres                | 470mm                        |
| Electric Element<br>Wattage | 600                          |
| Face to Face<br>Connections | -                            |
| Radiator Columns            | -                            |
| Material                    | Aluminium                    |
|                             |                              |

All heat outputs are shown at  $50^{\circ}C$   $\Delta t$  in compliance with BSEN442. Watts and Btu's apply to Heating and Dual Fuel only.

**Key Features + Benefits** 

Years Alui Guarantee

Aluminium

Certifications + Approvals