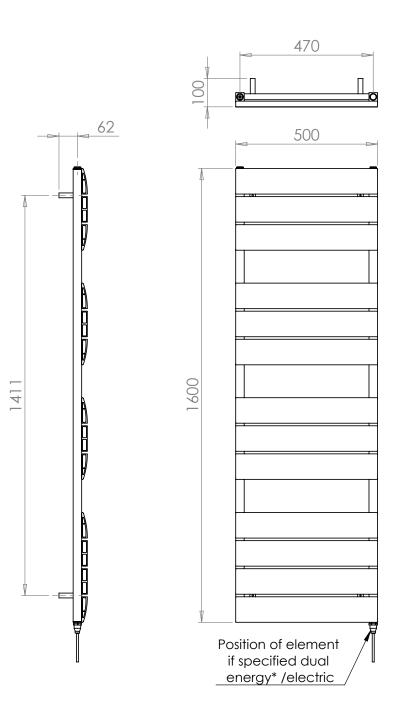

## Luna 1600 x 500mm Towel Rail (Electric Only) LUN16050AT-E

Finish Anthracite Dimensions 1600(h) x 500(w) x 100(d) mm Weight 11.71kg BTU Output/Hr \_ Watts @ ∆ T50°C \_ Bars 3-3-3-4 Pipe Centres 470mm Electric Element 600 Wattage Face to Face \_ Connections Radiator Columns \_ Material Aluminium All heat outputs are shown at 50°C  $\Delta t$  in compliance with BSEN442. Watts and Btu's apply to Heating and Dual Fuel only. **Certifications + Approvals** 

Technical Data Sheet | Designer Towel Rails

Luna 1600 x 500mm Towel Rail (Electric Only)

LUN16050AT-E

\*Dual energy models require a conversion-tee, consult relevant drawing for details.