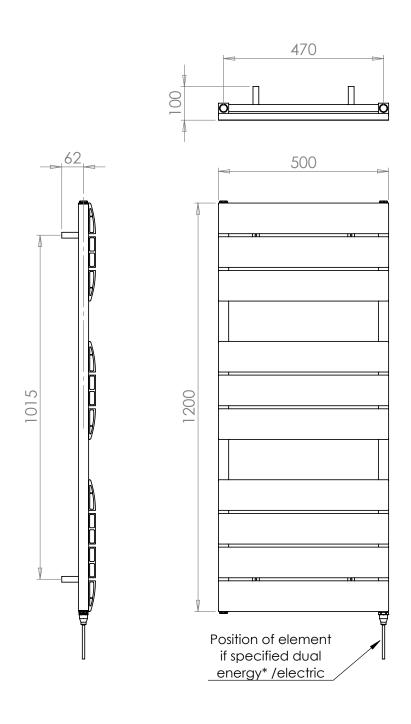

## Luna 1200 x 500mm Towel Rail (Heating Only) LUN12050WH

| Specification               |                              |
|-----------------------------|------------------------------|
| Finish                      | White                        |
| Dimensions                  | 1200(h) x 500(w) x 100(d) mm |
| Weight                      | 7.9kg                        |
| BTU Output/Hr               | 2655                         |
| Watts @ ∆ T50°C             | 778                          |
| Bars                        | 3-3-4                        |
| Pipe Centres                | 470mm                        |
| Electric Element<br>Wattage | -                            |
| Face to Face<br>Connections | -                            |
| Radiator Columns            | -                            |
| Material                    | Aluminium                    |
|                             |                              |

All heat outputs are shown at 50°C  $\Delta t$  in compliance with BSEN442. Watts and Btu's apply to Heating and Dual Fuel only.

**Key Features + Benefits** 

Years Guarantee

Certifications + Approvals

Luna\_LUN12050WH\_TDS\_V2

## Technical Data Sheet | Designer Towel Rails

www.instinctproducts.co.uk

Luna 1200 x 500mm Towel Rail (Heating Only) LUN 12050WH

<sup>\*</sup>Dual energy models require a conversion-tee, consult relevant drawing for details.