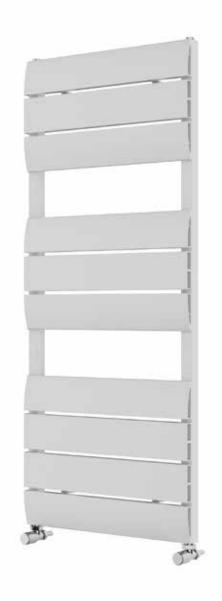

## Luna 1200 x 500mm Towel Rail (Heating Only) LUN12050WH

| Specification               |                              |
|-----------------------------|------------------------------|
| Finish                      | White                        |
| Dimensions                  | 1200(h) x 500(w) x 100(d) mm |
| Weight                      | 7.9kg                        |
| BTU Output/Hr               | 2655                         |
| Watts @ ∆ T50°C             | 778                          |
| Bars                        | 3-3-4                        |
| Pipe Centres                | 470mm                        |
| Electric Element<br>Wattage | -                            |
| Face to Face<br>Connections | -                            |
| Radiator Columns            | -                            |
| Material                    | Aluminium                    |
|                             |                              |