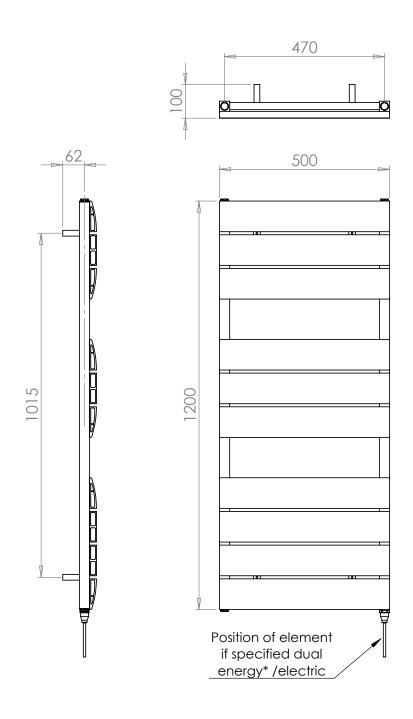

## Luna 1200 x 500mm Towel Rail (Dual Fuel)

LUN12050WH-HE

| Specification               |                              |
|-----------------------------|------------------------------|
| Finish                      | White                        |
| Dimensions                  | 1200(h) × 500(w) × 100(d) mm |
| Weight                      | 7.9kg                        |
| BTU Output/Hr               | 2655                         |
| Watts @ ∆ T50°C             | 778                          |
| Bars                        | 3-3-4                        |
| Pipe Centres                | 470mm                        |
| Electric Element<br>Wattage | 600                          |
| Face to Face<br>Connections | -                            |
| Radiator Columns            | -                            |
| Material                    | Aluminium                    |
|                             |                              |

## Technical Data Sheet | Designer Towel Rails

www.instinctproducts.co.uk

LUN 1 2050WH-HE

<sup>\*</sup>Dual energy models require a conversion-tee, consult relevant drawing for details.