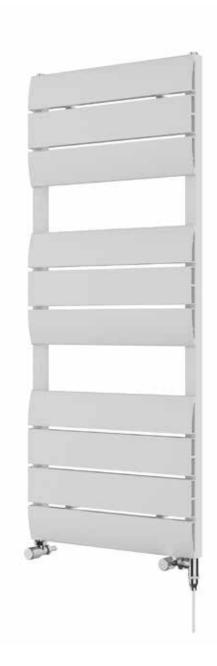

## Luna 1200 x 500mm Towel Rail (Dual Fuel)

LUN12050WH-HE

| Specification               |                              |
|-----------------------------|------------------------------|
| Finish                      | White                        |
| Dimensions                  | 1200(h) × 500(w) × 100(d) mm |
| Weight                      | 7.9kg                        |
| BTU Output/Hr               | 2655                         |
| Watts @ ∆ T50°C             | 778                          |
| Bars                        | 3-3-4                        |
| Pipe Centres                | 470mm                        |
| Electric Element<br>Wattage | 600                          |
| Face to Face<br>Connections | -                            |
| Radiator Columns            | -                            |
| Material                    | Aluminium                    |
|                             |                              |