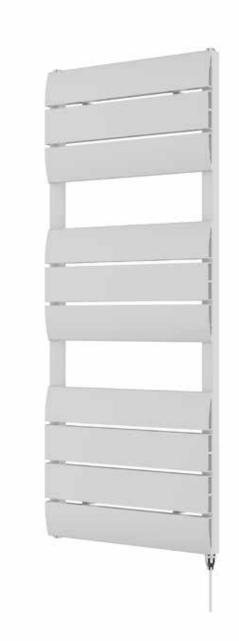

### Luna 1200 x 500mm Towel Rail (Electric Only) LUN 12050WH-E

| Specification               |                              |
|-----------------------------|------------------------------|
| Finish                      | White                        |
| Dimensions                  | 1200(h) x 500(w) x 100(d) mm |
| Weight                      | 9.9kg                        |
| BTU Output/Hr               | _                            |
| Watts @ ∆ T50°C             | _                            |
| Bars                        | 3-3-4                        |
| Pipe Centres                | 470mm                        |
| Electric Element<br>Wattage | 600                          |
| Face to Face<br>Connections | -                            |
| Radiator Columns            | -                            |
| Material                    | Aluminium                    |
|                             |                              |