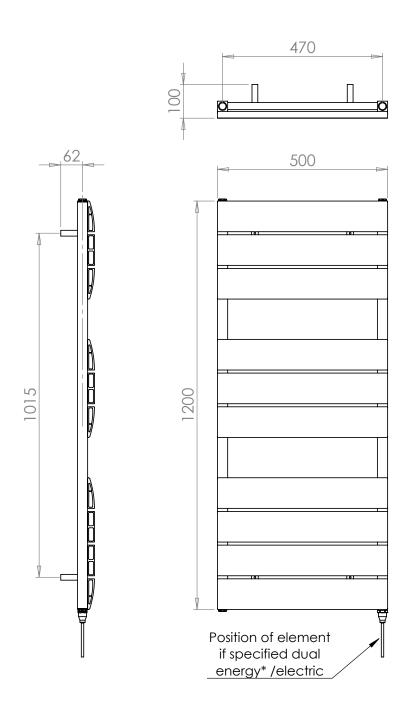

### Luna 1200 x 500mm Towel Rail (Electric Only) LUN 12050WH-E

| Specification               |                              |
|-----------------------------|------------------------------|
| Finish                      | White                        |
| Dimensions                  | 1200(h) x 500(w) x 100(d) mm |
| Weight                      | 9.9kg                        |
| BTU Output/Hr               | _                            |
| Watts @ ∆ T50°C             | _                            |
| Bars                        | 3-3-4                        |
| Pipe Centres                | 470mm                        |
| Electric Element<br>Wattage | 600                          |
| Face to Face<br>Connections | -                            |
| Radiator Columns            | -                            |
| Material                    | Aluminium                    |
|                             |                              |

## Luna 1200 x 500mm Towel Rail (Electric Only) LUN 12050WH-E

 $<sup>^\</sup>star\text{Dual}$  energy models require a conversion-tee, consult relevant drawing for details.