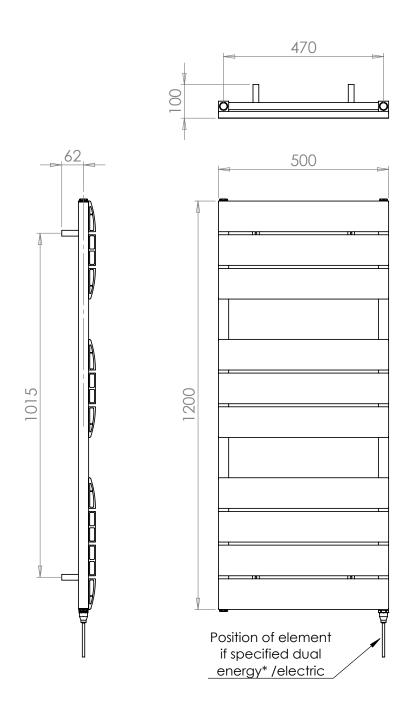

## Luna 1200 x 500mm Towel Rail (Heating Only) LUN12050AT

| Specification               |                              |
|-----------------------------|------------------------------|
| Finish                      | Anthracite                   |
| Dimensions                  | 1200(h) x 500(w) x 100(d) mm |
| Weight                      | 7.71kg                       |
| BTU Output/Hr               | 2655                         |
| Watts @ Δ T50°C             | 778                          |
| Bars                        | 3-3-4                        |
| Pipe Centres                | 470mm                        |
| Electric Element<br>Wattage | -                            |
| Face to Face<br>Connections | -                            |
| Radiator Columns            | -                            |
| Material                    | Aluminium                    |
|                             |                              |

## Luna 1200 x 500mm Towel Rail (Heating Only) LUN 1 2050AT

<sup>\*</sup>Dual energy models require a conversion-tee, consult relevant drawing for details.