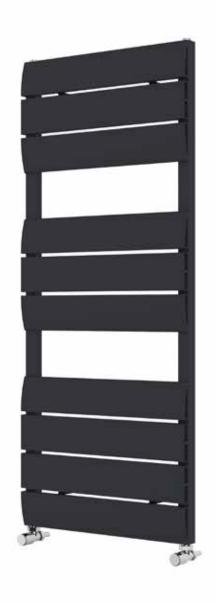

## Luna 1200 x 500mm Towel Rail (Heating Only) LUN12050AT

| Specification               |                              |
|-----------------------------|------------------------------|
| Finish                      | Anthracite                   |
| Dimensions                  | 1200(h) x 500(w) x 100(d) mm |
| Weight                      | 7.71kg                       |
| BTU Output/Hr               | 2655                         |
| Watts @ Δ T50°C             | 778                          |
| Bars                        | 3-3-4                        |
| Pipe Centres                | 470mm                        |
| Electric Element<br>Wattage | -                            |
| Face to Face<br>Connections | -                            |
| Radiator Columns            | -                            |
| Material                    | Aluminium                    |
|                             |                              |