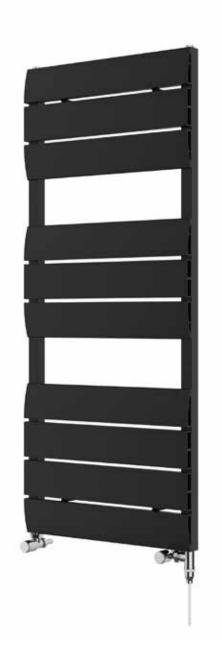

## Luna 1200 x 500mm Towel Rail (Dual Fuel) LUN12050AT-HE

| Specification               |                              |
|-----------------------------|------------------------------|
| Finish                      | Anthracite                   |
| Dimensions                  | 1200(h) x 500(w) x 100(d) mm |
| Weight                      | 7.71kg                       |
| BTU Output/Hr               | 2655                         |
| Watts @ ∆ T50°C             | 778                          |
| Bars                        | 3-3-4                        |
| Pipe Centres                | 470mm                        |
| Electric Element<br>Wattage | 600                          |
| Face to Face<br>Connections | -                            |
| Radiator Columns            | -                            |
| Material                    | Aluminium                    |