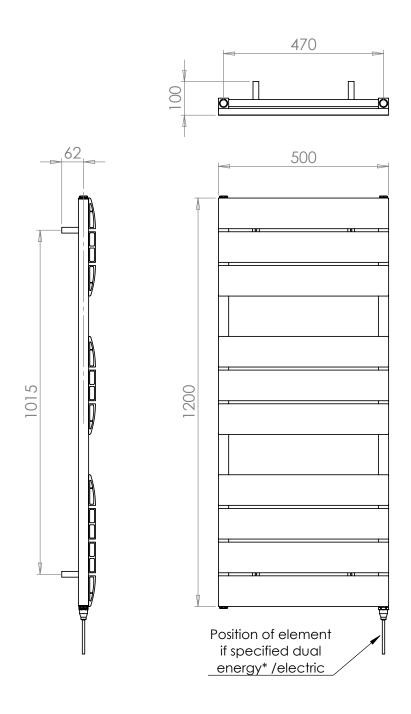

## Luna 1200 x 500mm Towel Rail (Dual Fuel) LUN12050AT-HE

| Specification               |                              |
|-----------------------------|------------------------------|
| Finish                      | Anthracite                   |
| Dimensions                  | 1200(h) x 500(w) x 100(d) mm |
| Weight                      | 7.71kg                       |
| BTU Output/Hr               | 2655                         |
| Watts @ ∆ T50°C             | 778                          |
| Bars                        | 3-3-4                        |
| Pipe Centres                | 470mm                        |
| Electric Element<br>Wattage | 600                          |
| Face to Face<br>Connections | -                            |
| Radiator Columns            | -                            |
| Material                    | Aluminium                    |

## Technical Data Sheet | Designer Towel Rails

Luna 1200  $\times$  500mm Towel Rail (Dual Fuel)

LUN12050AT-HE

<sup>\*</sup>Dual energy models require a conversion-tee, consult relevant drawing for details.