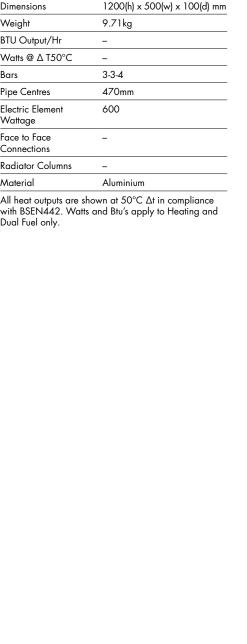

## Luna 1200 x 500mm Towel Rail (Electric Only) LUN12050AT-E

Finish Anthracite Dimensions 1200(h) x 500(w) x 100(d) mm Weight 9.71kg BTU Output/Hr \_ Watts @ ∆ T50°C \_ 3-3-4 Bars Pipe Centres 470mm Electric Element 600 Wattage Face to Face \_ Connections Radiator Columns \_ Material Aluminium All heat outputs are shown at 50°C  $\Delta t$  in compliance with BSEN442. Watts and Btu's apply to Heating and Dual Fuel only. **Certifications + Approvals** 