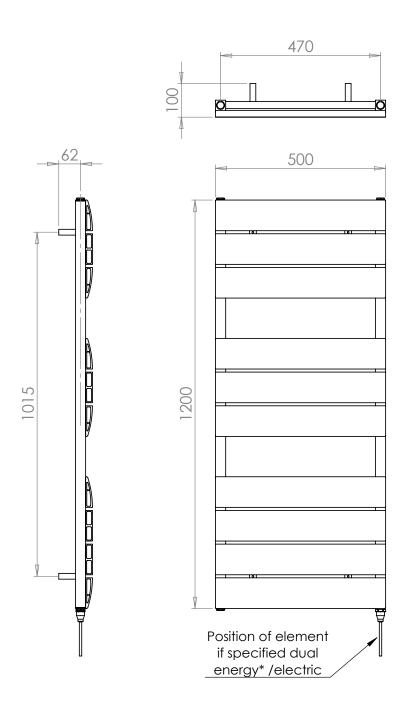

## Luna 1200 x 500mm Towel Rail (Electric Only) LUN12050AT-E

Finish Anthracite Dimensions 1200(h) x 500(w) x 100(d) mm Weight 9.71kg BTU Output/Hr \_ Watts @ ∆ T50°C \_ 3-3-4 Bars Pipe Centres 470mm Electric Element 600 Wattage Face to Face \_ Connections Radiator Columns \_ Material Aluminium All heat outputs are shown at 50°C  $\Delta t$  in compliance with BSEN442. Watts and Btu's apply to Heating and Dual Fuel only. **Certifications + Approvals** 

Technical Data Sheet | Designer Towel Rails

Luna 1200 x 500mm Towel Rail (Electric Only)

LUN12050AT-E

Luna\_LUN12050AT-E\_TDS\_V2

www.instinctproducts.co.uk

\*Dual energy models require a conversion-tee, consult relevant drawing for details.