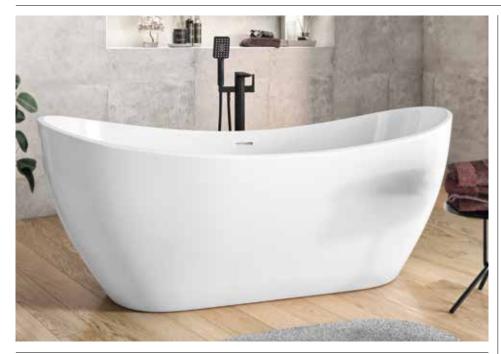

## Loch 1830 x 720mm Freestanding Bath INST901207

| Specification                        |                              |
|--------------------------------------|------------------------------|
| Finish                               | White                        |
| Dimensions                           | 730(h) x 1830(w) x 720(d) mm |
| Weight                               | 44kg                         |
| Bath Type                            | Freestanding bath            |
| Tapholes                             | Cannot be drilled            |
| Water Capacity                       | 230 Litres                   |
| Legs Supplied                        | Yes                          |
| Leg Fixing Type                      | Pre-fitted                   |
| Legs Adjustable                      | Yes                          |
| Bath Surface Material                | Acrylic                      |
| Bath Surface Material<br>Thickness   | 3.5mm                        |
| Waste Supplied                       | Yes                          |
| Overflow Supplied                    | 354mm                        |
| Overflow Height                      | Yes                          |
| Encapsulated Base Board              | Yes                          |
| Base Board Material                  | MDF                          |
| Material Used to Cover<br>Base Board | Fiberglass                   |
|                                      |                              |