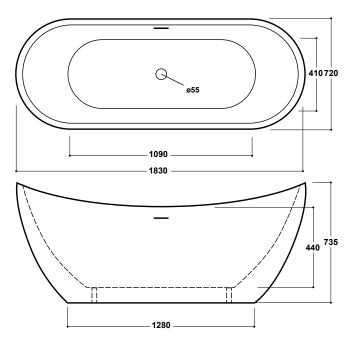

## Loch 1830 x 720mm Freestanding Bath INST901207

| Specification                        |                              |
|--------------------------------------|------------------------------|
| Finish                               | White                        |
| Dimensions                           | 730(h) x 1830(w) x 720(d) mm |
| Weight                               | 44kg                         |
| Bath Type                            | Freestanding bath            |
| Tapholes                             | Cannot be drilled            |
| Water Capacity                       | 230 Litres                   |
| Legs Supplied                        | Yes                          |
| Leg Fixing Type                      | Pre-fitted                   |
| Legs Adjustable                      | Yes                          |
| Bath Surface Material                | Acrylic                      |
| Bath Surface Material<br>Thickness   | 3.5mm                        |
| Waste Supplied                       | Yes                          |
| Overflow Supplied                    | 354mm                        |
| Overflow Height                      | Yes                          |
| Encapsulated Base Board              | Yes                          |
| Base Board Material                  | MDF                          |
| Material Used to Cover<br>Base Board | Fiberglass                   |
|                                      |                              |