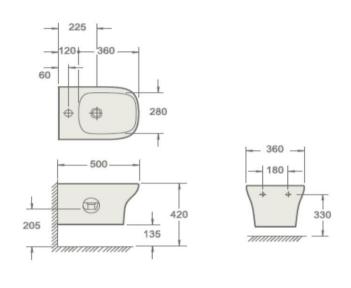

## Instinct - INSLO031 Loch Wall Mounted One Taphole Bidet in White (500 x 360 x 285)

Category: Toilets Weight 18.50 KG Range Loch

Guarantee: Sanitaryware 25 Years Instinct Code INSLO031

Cistern Fittings 3 Years Colour: White

Seats 1 Year EAN CODE 5056143410775

Dimensions are in Millimetres except thread sizes which are BSP imperial

Features: Approvals: British Standard

Easy to Clean Glaze CE Approval YES Includes Fittings