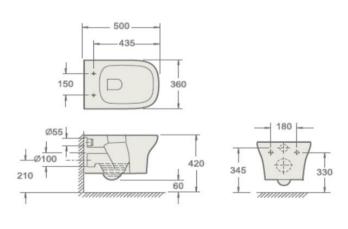

## Instinct - INSLO013 Loch Wall Hung Pan In White (500 x 360 x 360)

Category: Toilets Weight 22.80 KG Range Loch

Guarantee: Sanitaryware 25 Years Instinct Code INSLO013

Cistern Fittings 3 Years Colour: White

Seats 1 Year EAN CODE 5056143410782

Dimensions are in Millimetres except thread sizes which are BSP imperial

Features: Approvals: British Standard

2 seat options CE Approval YES

Easy to Clean Glaze
Includes Fittings

Information is provided for guidance only and is non-binding. All measurements are approximate and subject to standard tolerances. We reserve the right to change product specifications without prior notification.