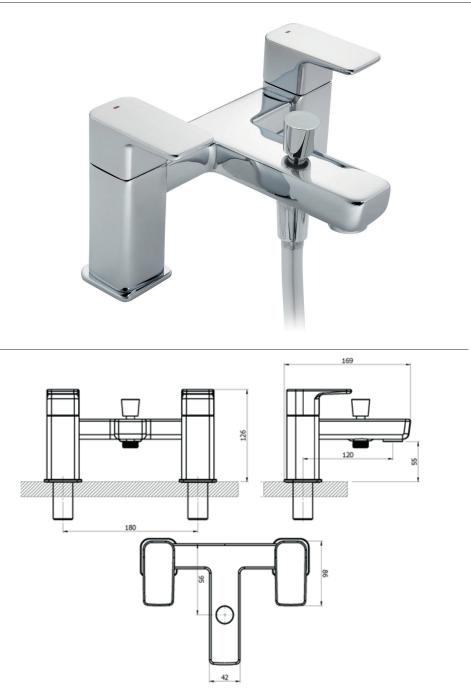

## **INSTINCT®**

Technical Data Sheet | Bathroom Tap

Loch Bath Shower Mixer + Kit (Two Taphole) 4E1295

Key Features + Benefits

| www.instinctproducts.co.uk |
|----------------------------|
|                            |
|                            |

| Specification          |                             |  |  |  |
|------------------------|-----------------------------|--|--|--|
| Finish                 | Chrome                      |  |  |  |
| Dimensions             | 126(h) x 230(w) x 169(d) mm |  |  |  |
| Weight                 | 2.65kg                      |  |  |  |
| Body                   | Brass                       |  |  |  |
| Spout Material         | Brass                       |  |  |  |
| Fittings               | Brass Backnut + Washer      |  |  |  |
| Connection             | ¾″ BSP Threaded Tail        |  |  |  |
| Cartridge Size         | ¾″ QT Headwork              |  |  |  |
| Flow Restrictor        | No                          |  |  |  |
| Max Static Pressure    | 25 Bar                      |  |  |  |
| Min Operating Pressure | 0.1 Bar                     |  |  |  |
| Max Operating Pressure | 6 Bar                       |  |  |  |
| Max Water Temperature  | 60°C                        |  |  |  |