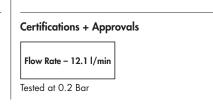

## Flow Rates

| Pressure          | 0.2  | 0.5  | 1    | 3    |
|-------------------|------|------|------|------|
| Flow Aerator      | -    | -    | -    | _    |
| Flow Straightener | 12.1 | 20.1 | 28.9 | 51.4 |

All Pressures in Bar. All flow in L/Min. Dimensions supplied are nominal and subject to tolerance. Inclusion or restrictors (sold separately unless stated) will affect flow rate result. Performance details are based on trials under test conditions and for guidance only. The Company reserves the right to change product specification without prior notice.