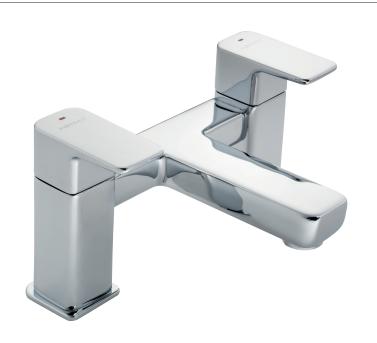

## Loch Bath Filler (Two Taphole) 4E1294

| Specification          |                             |  |  |
|------------------------|-----------------------------|--|--|
| Finish                 | Chrome                      |  |  |
| Dimensions             | 126(h) x 230(w) x 169(d) mm |  |  |
| Weight                 | 2.84kg                      |  |  |
| Body                   | Brass                       |  |  |
| Spout Material         | Brass                       |  |  |
| Fittings               | Brass Backnut + Washer      |  |  |
| Connection             | ¾" BSP Threaded Tail        |  |  |
| Cartridge Size         | ¾" QT Headwork              |  |  |
| Flow Restrictor        | No                          |  |  |
| Max Static Pressure    | 25 Bar                      |  |  |
| Min Operating Pressure | 0.1 Bar                     |  |  |
| Max Operating Pressure | 6 Bar                       |  |  |
| Max Water Temperature  | 60°C                        |  |  |