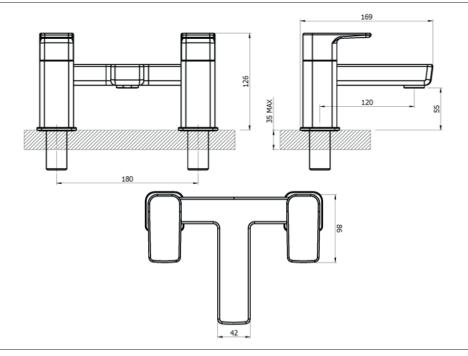

## Loch Bath Filler (Two Taphole) 4E1294

| Specification          |                             |  |  |
|------------------------|-----------------------------|--|--|
| Finish                 | Chrome                      |  |  |
| Dimensions             | 126(h) x 230(w) x 169(d) mm |  |  |
| Weight                 | 2.84kg                      |  |  |
| Body                   | Brass                       |  |  |
| Spout Material         | Brass                       |  |  |
| Fittings               | Brass Backnut + Washer      |  |  |
| Connection             | ¾" BSP Threaded Tail        |  |  |
| Cartridge Size         | ¾" QT Headwork              |  |  |
| Flow Restrictor        | No                          |  |  |
| Max Static Pressure    | 25 Bar                      |  |  |
| Min Operating Pressure | 0.1 Bar                     |  |  |
| Max Operating Pressure | 6 Bar                       |  |  |
| Max Water Temperature  | 60°C                        |  |  |