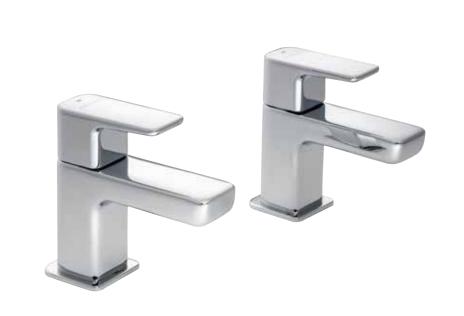

### Loch Bath Taps (Pair)

4E1291

| 38 | 129<br>84<br>84 |
|----|-----------------|
| 83 | 98              |

| Specification          |                            |  |  |
|------------------------|----------------------------|--|--|
| Finish                 | Chrome                     |  |  |
| Dimensions             | 116(h) x 38(w) x 129(d) mm |  |  |
| Weight                 | 1.864kg                    |  |  |
| Body                   | Brass                      |  |  |
| Spout Material         | Brass                      |  |  |
| Fittings               | Brass Backnut + Washer     |  |  |
| Connection             | ¾" BSP Threaded Tail       |  |  |
| Cartridge Size         | ¾" QT Headwork             |  |  |
| Flow Restrictor        | No                         |  |  |
| Max Static Pressure    | 16 Bar                     |  |  |
| Min Operating Pressure | 0.1 Bar                    |  |  |
| Max Operating Pressure | 6 Bar                      |  |  |
| Max Water Temperature  | 85°C                       |  |  |