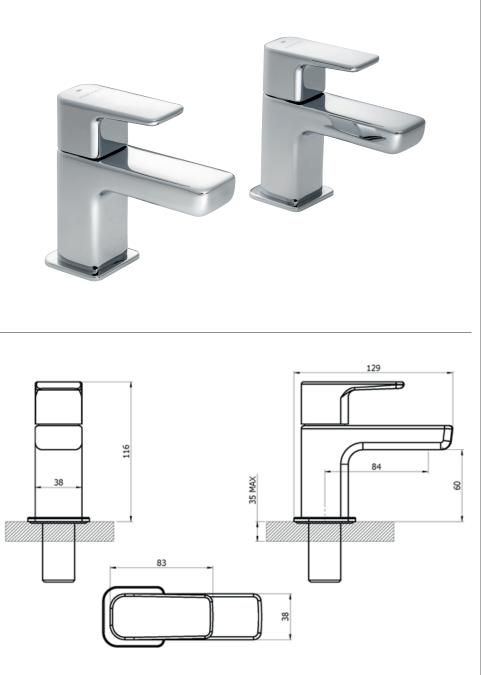

### Loch Bath Taps (Pair) 4E1291

#### Specification Chrome Finish Dimensions 116(h) x 50(w) x 129(d) mm Weight 1.864kg Body Brass Spout Material Brass Brass Backnut + Washer Fittings Connection ¾″ BSP Threaded Tail ¾″ QT Headwork Cartridge Size Flow Restrictor No Max Static Pressure 16 Bar Min Operating Pressure 0.1 Bar Max Operating Pressure 6 Bar Max Water Temperature 85°C