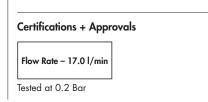

#### Flow Rates

| Pressure          | 0.2  | 0.5  | 1    | 3    |
|-------------------|------|------|------|------|
| Flow Aerator      | _    | _    | -    | _    |
| Flow Straightener | 17.0 | 27.8 | 39.6 | 69.8 |

All Pressures in Bar. All flow in L/Min. Dimensions supplied are nominal and subject to tolerance. Inclusion or restrictors (sold separately unless stated) will affect flow rate result. Performance details are based on trials under test conditions and for guidance only. The Company reserves the right to change product specification without prior notice.