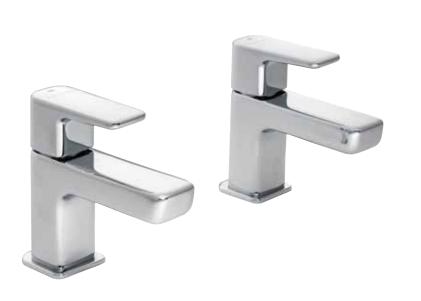

### Loch Basin Taps (Pair)

4E1290

| 33 | 80 MAN 25 |
|----|-----------|
| 77 |           |

| Specification          |                            |  |  |
|------------------------|----------------------------|--|--|
| Finish                 | Chrome                     |  |  |
| Dimensions             | 107(h) x 33(w) x 121(d) mm |  |  |
| Weight                 | 1.453kg                    |  |  |
| Body                   | Brass                      |  |  |
| Spout Material         | Brass                      |  |  |
| Fittings               | Brass Backnut + Washer     |  |  |
| Connection             | ½" BSP Threaded Tail       |  |  |
| Cartridge Size         | ½" QT Headwork             |  |  |
| Flow Restrictor        | No                         |  |  |
| Max Static Pressure    | 16 Bar                     |  |  |
| Min Operating Pressure | 0.1 Bar                    |  |  |
| Max Operating Pressure | 6 Bar                      |  |  |
| Max Water Temperature  | 60°C                       |  |  |