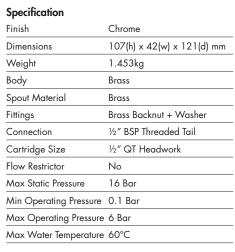

### Flow Rates

| Pressure          | 0.2  | 0.5  | 1    | 3    |
|-------------------|------|------|------|------|
| Flow Aerator      | -    | -    | -    | _    |
| Flow Straightener | 13.8 | 22.5 | 32.6 | 57.2 |

All Pressures in Bar. All flow in L/Min. Dimensions supplied are nominal and subject to tolerance. Inclusion or restrictors (sold separately unless stated) will affect flow rate result. Performance details are based on trials under test conditions and for guidance only. The Company reserves the right to change product specification without prior notice.