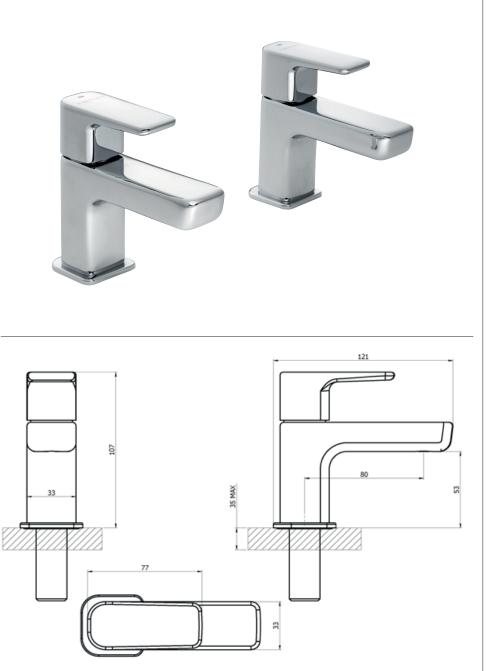

# Technical Data Sheet | Bathroom Tap

Loch\_4E1290\_TDS\_V1

www.instinctproducts.co.uk

## Loch Basin Taps (Pair) 4E1290



#### Key Features + Benefits





#### StH Westco

Unit C6, William Way, Moss Industrial Estate, St Helens Road, Leigh, Lancashire, WN7 3PT. Technical Support – Tel: 01942 265311 Email: support@francistaps.co.uk All information on the data sheet is correct at the time of publication. All measurements are approximate and subject to standard tolerances.



### Flow Rates

| Pressure          | 0.2  | 0.5  | 1    | 3    |
|-------------------|------|------|------|------|
| Flow Aerator      | -    | -    | -    | _    |
| Flow Straightener | 13.8 | 22.5 | 32.6 | 57.2 |

All Pressures in Bar. All flow in L/Min. Dimensions supplied are nominal and subject to tolerance. Inclusion or restrictors (sold separately unless stated) will affect flow rate result. Performance details are based on trial