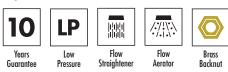

# Technical Data Sheet | Bathroom Tap

Loch\_4E1290\_TDS\_V1

www.instinctproducts.co.uk

## Loch Basin Taps (Pair) 4E1290



#### Key Features + Benefits





#### StH Westco

Unit C6, William Way, Moss Industrial Estate, St Helens Road, Leigh, Lancashire, WN7 3PT. Technical Support – Tel: 01942 265311 Email: support@francistaps.co.uk All information on the data sheet is correct at the time of publication. All measurements are approximate and subject to standard tolerances.



### Flow Rates

| Pressure          | 0.2  | 0.5  | 1    | 3    |
|-------------------|------|------|------|------|
| Flow Aerator      | -    | -    | -    | _    |
| Flow Straightener | 13.8 | 22.5 | 32.6 | 57.2 |

All Pressures in Bar. All flow in L/Min. Dimensions supplied are nominal and subject to tolerance. Inclusion or restrictors (sold separately unless stated) will affect flow rate result. Performance details are based on trials under test conditions and for