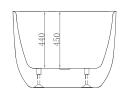

## Linthorpe 1829 x 915mm Freestanding Bath INSLI18DEW

250

| -                                           |                                         |
|---------------------------------------------|-----------------------------------------|
| Finish                                      | White                                   |
| Dimensions                                  | 600(h) x 1829(w) x 915(d) mm            |
| Weight                                      | 55kg                                    |
| Bath Type                                   | Freestanding                            |
| Tapholes                                    | Cannot be drilled                       |
| Water Capacity                              | 370 Litres                              |
| Legs Supplied                               | Yes                                     |
| Leg Fixing Type                             | Pre-installed                           |
| Legs Adjustable                             | Yes                                     |
| Bath Surface Material                       | Acrylic                                 |
| Bath Surface Material<br>Thickness          | 4mm Acrylic                             |
| Waste Supplied                              | Yes                                     |
| Waste Integrated                            | Yes                                     |
| Click Waste Finish                          | White                                   |
| Overflow Bath Filler<br>Can Be Fitted       | No                                      |
| Overflow Type                               | Integrated Slot                         |
| Overflow Height                             | 75mm from top                           |
| Encapsulated Base<br>Board                  | Yes                                     |
| Base Board Material                         | HD Board                                |
| Material Used to Cover<br>Base Board        | Resin Fibreglass                        |
| Weight of Material used to cover base board | ~4mm application of Resin<br>Fibreglass |
| Bath Frame                                  | No                                      |
| Bath Frame Material                         | _                                       |
|                                             |                                         |