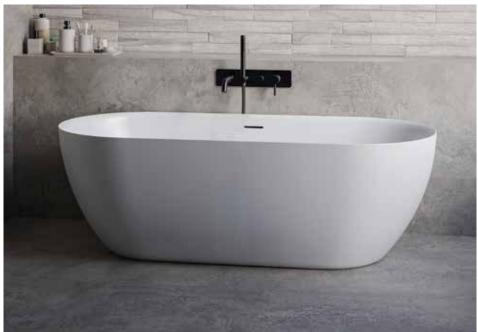

## Linthorpe 1829 x 915mm Freestanding Bath INSLI18DEW

250

| -                                           |                                         |
|---------------------------------------------|-----------------------------------------|
| Finish                                      | White                                   |
| Dimensions                                  | 600(h) x 1829(w) x 915(d) mm            |
| Weight                                      | 55kg                                    |
| Bath Type                                   | Freestanding                            |
| Tapholes                                    | Cannot be drilled                       |
| Water Capacity                              | 370 Litres                              |
| Legs Supplied                               | Yes                                     |
| Leg Fixing Type                             | Pre-installed                           |
| Legs Adjustable                             | Yes                                     |
| Bath Surface Material                       | Acrylic                                 |
| Bath Surface Material<br>Thickness          | 4mm Acrylic                             |
| Waste Supplied                              | Yes                                     |
| Waste Integrated                            | Yes                                     |
| Click Waste Finish                          | White                                   |
| Overflow Bath Filler<br>Can Be Fitted       | No                                      |
| Overflow Type                               | Integrated Slot                         |
| Overflow Height                             | 75mm from top                           |
| Encapsulated Base<br>Board                  | Yes                                     |
| Base Board Material                         | HD Board                                |
| Material Used to Cover<br>Base Board        | Resin Fibreglass                        |
| Weight of Material used to cover base board | ~4mm application of Resin<br>Fibreglass |
| Bath Frame                                  | No                                      |
| Bath Frame Material                         | _                                       |
|                                             |                                         |