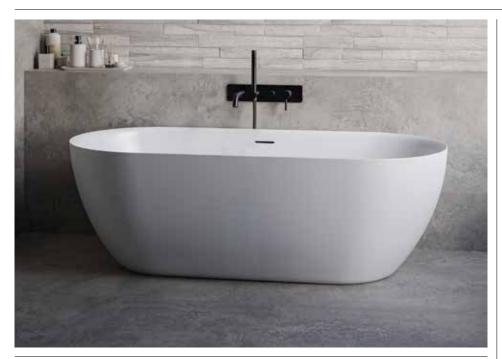

## Linthorpe 1676 x 812mm Freestanding Bath INSLI16DEW

## Key Features + Benefits

| Specification                                  |                                         |
|------------------------------------------------|-----------------------------------------|
| Finish                                         | White                                   |
| Dimensions                                     | 600(h) x 1676(w) x 812(d) mm            |
| Weight                                         | 47kg                                    |
| Bath Type                                      | Freestanding                            |
| Tapholes                                       | Cannot be drilled                       |
| Water Capacity                                 | 250 Litres                              |
| Legs Supplied                                  | Yes                                     |
| Leg Fixing Type                                | Pre-installed                           |
| Legs Adjustable                                | Yes                                     |
| Bath Surface Material                          | Acrylic                                 |
| Bath Surface Material<br>Thickness             | 4mm Acrylic                             |
| Waste Supplied                                 | Yes                                     |
| Waste Integrated                               | Yes                                     |
| Click Waste Finish                             | White                                   |
| Overflow Bath Filler<br>Can Be Fitted          | No                                      |
| Overflow Type                                  | Integrated Slot                         |
| Overflow Height                                | 75mm from top                           |
| Encapsulated Base<br>Board                     | Yes                                     |
| Base Board Material                            | HD Board                                |
| Material Used to Cover<br>Base Board           | Resin Fibreglass                        |
| Weight of Material used<br>to cover base board | ~4mm application of Resin<br>Fibreglass |
| Bath Frame                                     | No                                      |
| Bath Frame Material                            | -                                       |
|                                                |                                         |