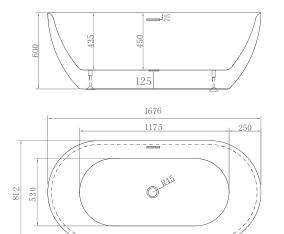

## Linthorpe 1676 x 812mm Freestanding Bath INSLI16DEW

## Key Features + Benefits

| Specification                                  |                                         |
|------------------------------------------------|-----------------------------------------|
| Finish                                         | White                                   |
| Dimensions                                     | 600(h) x 1676(w) x 812(d) mm            |
| Weight                                         | 47kg                                    |
| Bath Type                                      | Freestanding                            |
| Tapholes                                       | Cannot be drilled                       |
| Water Capacity                                 | 250 Litres                              |
| Legs Supplied                                  | Yes                                     |
| Leg Fixing Type                                | Pre-installed                           |
| Legs Adjustable                                | Yes                                     |
| Bath Surface Material                          | Acrylic                                 |
| Bath Surface Material<br>Thickness             | 4mm Acrylic                             |
| Waste Supplied                                 | Yes                                     |
| Waste Integrated                               | Yes                                     |
| Click Waste Finish                             | White                                   |
| Overflow Bath Filler<br>Can Be Fitted          | No                                      |
| Overflow Type                                  | Integrated Slot                         |
| Overflow Height                                | 75mm from top                           |
| Encapsulated Base<br>Board                     | Yes                                     |
| Base Board Material                            | HD Board                                |
| Material Used to Cover<br>Base Board           | Resin Fibreglass                        |
| Weight of Material used<br>to cover base board | ~4mm application of Resin<br>Fibreglass |
| Bath Frame                                     | No                                      |
| Bath Frame Material                            | -                                       |
|                                                |                                         |