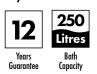

## Key Features + Benefits

| Specification                                  |                                         |
|------------------------------------------------|-----------------------------------------|
| Finish                                         | White                                   |
| Dimensions                                     | 600(h) x 1676(w) x 812(d) mm            |
| Weight                                         | 47kg                                    |
| Bath Type                                      | Freestanding                            |
| Tapholes                                       | Cannot be drilled                       |
| Water Capacity                                 | 250 Litres                              |
| Legs Supplied                                  | Yes                                     |
| Leg Fixing Type                                | Pre-installed                           |
| Legs Adjustable                                | Yes                                     |
| Bath Surface Material                          | Acrylic                                 |
| Bath Surface Material<br>Thickness             | 4mm Acrylic                             |
| Waste Supplied                                 | Yes                                     |
| Waste Integrated                               | Yes                                     |
| Click Waste Finish                             | White                                   |
| Overflow Bath Filler<br>Can Be Fitted          | No                                      |
| Overflow Type                                  | Integrated Slot                         |
| Overflow Height                                | 75mm from top                           |
| Encapsulated Base<br>Board                     | Yes                                     |
| Base Board Material                            | HD Board                                |
| Material Used to Cover<br>Base Board           | Resin Fibreglass                        |
| Weight of Material used<br>to cover base board | ~4mm application of Resin<br>Fibreglass |
| Bath Frame                                     | No                                      |
| Bath Frame Material                            | -                                       |
|                                                |                                         |