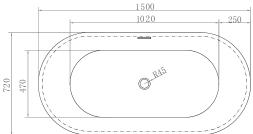

### Linthorpe 1500 x 720mm Freestanding Bath INSLI15HEW

#### Key Features + Benefits

Linthorpe\_INSLI15HEW\_TDS\_V1

www.instinctproducts.co.uk

| Specification                                  |                                         |
|------------------------------------------------|-----------------------------------------|
| Finish                                         | White                                   |
| Dimensions                                     | 600(h) x 1500(w) x 720(d) mm            |
| Weight                                         | 40kg                                    |
| Bath Type                                      | Freestanding                            |
| Tapholes                                       | Cannot be drilled                       |
| Water Capacity                                 | 180 Litres                              |
| Legs Supplied                                  | Yes                                     |
| Leg Fixing Type                                | Pre-installed                           |
| Legs Adjustable                                | Yes                                     |
| Bath Surface Material                          | Acrylic                                 |
| Bath Surface Material<br>Thickness             | 4mm Acrylic                             |
| Waste Supplied                                 | Yes                                     |
| Waste Integrated                               | Yes                                     |
| Click Waste Finish                             | White                                   |
| Overflow Bath Filler<br>Can Be Fitted          | No                                      |
| Overflow Type                                  | Integrated Slot                         |
| Overflow Height                                | 75mm from top                           |
| Encapsulated Base<br>Board                     | Yes                                     |
| Base Board Material                            | HD Board                                |
| Material Used to Cover<br>Base Board           | Resin Fibreglass                        |
| Weight of Material used<br>to cover base board | ~4mm application of Resin<br>Fibreglass |
| Bath Frame                                     | No                                      |
| Bath Frame Material                            | -                                       |
|                                                |                                         |