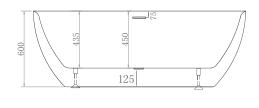

#### Key Features + Benefits

Linthorpe\_INSLI15HEW\_TDS\_V1

www.instinctproducts.co.uk

| Specification                                  |                                         |
|------------------------------------------------|-----------------------------------------|
| Finish                                         | White                                   |
| Dimensions                                     | 600(h) x 1500(w) x 720(d) mm            |
| Weight                                         | 40kg                                    |
| Bath Type                                      | Freestanding                            |
| Tapholes                                       | Cannot be drilled                       |
| Water Capacity                                 | 180 Litres                              |
| Legs Supplied                                  | Yes                                     |
| Leg Fixing Type                                | Pre-installed                           |
| Legs Adjustable                                | Yes                                     |
| Bath Surface Material                          | Acrylic                                 |
| Bath Surface Material<br>Thickness             | 4mm Acrylic                             |
| Waste Supplied                                 | Yes                                     |
| Waste Integrated                               | Yes                                     |
| Click Waste Finish                             | White                                   |
| Overflow Bath Filler<br>Can Be Fitted          | No                                      |
| Overflow Type                                  | Integrated Slot                         |
| Overflow Height                                | 75mm from top                           |
| Encapsulated Base<br>Board                     | Yes                                     |
| Base Board Material                            | HD Board                                |
| Material Used to Cover<br>Base Board           | Resin Fibreglass                        |
| Weight of Material used<br>to cover base board | ~4mm application of Resin<br>Fibreglass |
| Bath Frame                                     | No                                      |
| Bath Frame Material                            | -                                       |
|                                                |                                         |