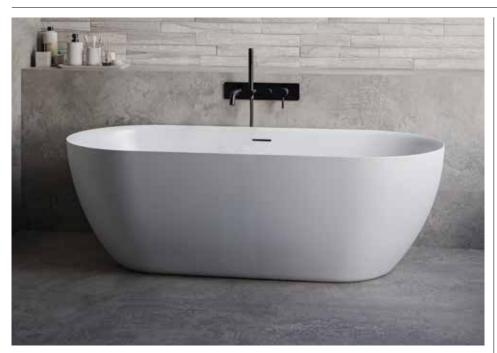

### Linthorpe 1500 x 720mm Freestanding Bath INSLI15HEW

#### Key Features + Benefits

Linthorpe\_INSLI15HEW\_TDS\_V1

www.instinctproducts.co.uk

| Specification                                  |                                         |
|------------------------------------------------|-----------------------------------------|
| Finish                                         | White                                   |
| Dimensions                                     | 600(h) x 1500(w) x 720(d) mm            |
| Weight                                         | 40kg                                    |
| Bath Type                                      | Freestanding                            |
| Tapholes                                       | Cannot be drilled                       |
| Water Capacity                                 | 180 Litres                              |
| Legs Supplied                                  | Yes                                     |
| Leg Fixing Type                                | Pre-installed                           |
| Legs Adjustable                                | Yes                                     |
| Bath Surface Material                          | Acrylic                                 |
| Bath Surface Material<br>Thickness             | 4mm Acrylic                             |
| Waste Supplied                                 | Yes                                     |
| Waste Integrated                               | Yes                                     |
| Click Waste Finish                             | White                                   |
| Overflow Bath Filler<br>Can Be Fitted          | No                                      |
| Overflow Type                                  | Integrated Slot                         |
| Overflow Height                                | 75mm from top                           |
| Encapsulated Base<br>Board                     | Yes                                     |
| Base Board Material                            | HD Board                                |
| Material Used to Cover<br>Base Board           | Resin Fibreglass                        |
| Weight of Material used<br>to cover base board | ~4mm application of Resin<br>Fibreglass |
| Bath Frame                                     | No                                      |
| Bath Frame Material                            | -                                       |
|                                                |                                         |