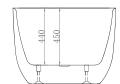

#### Key Features + Benefits

Linthorpe\_INSLI15HEW\_TDS\_V1

www.instinctproducts.co.uk

| Specification                                  |                                         |
|------------------------------------------------|-----------------------------------------|
| Finish                                         | White                                   |
| Dimensions                                     | 600(h) x 1500(w) x 720(d) mm            |
| Weight                                         | 40kg                                    |
| Bath Type                                      | Freestanding                            |
| Tapholes                                       | Cannot be drilled                       |
| Water Capacity                                 | 180 Litres                              |
| Legs Supplied                                  | Yes                                     |
| Leg Fixing Type                                | Pre-installed                           |
| Legs Adjustable                                | Yes                                     |
| Bath Surface Material                          | Acrylic                                 |
| Bath Surface Material<br>Thickness             | 4mm Acrylic                             |
| Waste Supplied                                 | Yes                                     |
| Waste Integrated                               | Yes                                     |
| Click Waste Finish                             | White                                   |
| Overflow Bath Filler<br>Can Be Fitted          | No                                      |
| Overflow Type                                  | Integrated Slot                         |
| Overflow Height                                | 75mm from top                           |
| Encapsulated Base<br>Board                     | Yes                                     |
| Base Board Material                            | HD Board                                |
| Material Used to Cover<br>Base Board           | Resin Fibreglass                        |
| Weight of Material used<br>to cover base board | ~4mm application of Resin<br>Fibreglass |
| Bath Frame                                     | No                                      |
| Bath Frame Material                            | -                                       |
|                                                |                                         |