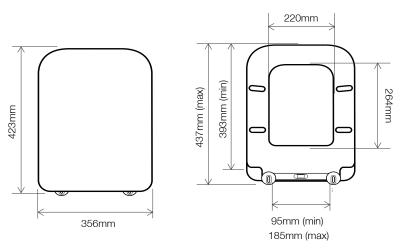

#### **Extra Dimensions**

Seat/Lid Front to Back - 423mm Seat/Lid Left to Right – 356mm Ring Hole Front to Back – 264mm Ring Hole Left to Right – 220mm Seat Overall Thickness - 51mm Min/Max Adjustment for Fixings -95/185, 393/437mm