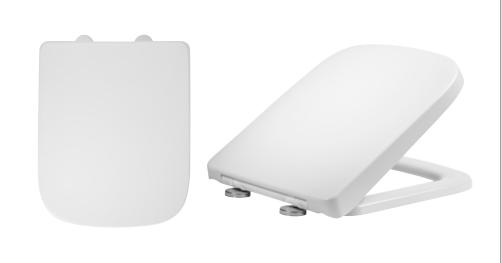

### Linear Thermoset, Square, Wrap-Over, Soft Close, Seat & Cover INST03016

| Specification            |                                                              |
|--------------------------|--------------------------------------------------------------|
| Finish                   | White                                                        |
| Dimensions               | 44(h) x 356(w) x 423(d) mm                                   |
| Weight                   | 2.3kg                                                        |
| Seat Hinge Material      | Reinforced nylon base plates with stainless steel cover caps |
| Hinge Type               | Soft close                                                   |
| Hinge Fixing Type        | Quick release, Top Fix                                       |
| Antibacterial Protection | No                                                           |
| Seat Type                | Wrap Over                                                    |
| UV Protection            | -                                                            |
| Max Load Test            | 150kg                                                        |
| Seat Material            | Thermoset                                                    |
|                          |                                                              |

# Linear Thermoset, Square, Wrap-Over, Soft Close, Seat & Cover INST03016