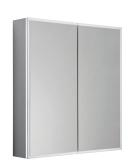

inium                               | Aluminium                               |
| Carcass/Frame Finish                   | Aluminium                               | Aluminium                               |
| Number of Internal<br>Shelves          | Two                                     | Two                                     |
| Shelves<br>(Fixed/Adjustable)          | Adjustable                              | Adjustable                              |
| Door Hinge Handing                     | Left hand                               | _                                       |
| Glass Thickness                        | 6mm                                     | 6mm                                     |

Double sided mirror doors with demist and soft close

Please see following pages





### **Key Features + Benefits**











IP44 Rated





Years Years Guarantee Guarantee Electrical Components

Soft Close

Internal



**Certifications + Accreditations** 



Liberate\_INST06033\_INST06034\_TDS\_V1

# Technical Data Sheet | Cabinets + Mirrors

www.instinctproducts.co.uk

# **Liberate Aluminium Cabinet** INST06033, INST06034

### Single Door (INST06033)



### Double Door (INST06034)







Liberate\_INST06033\_INST06034\_TDS\_V1

### www.instinctproducts.co.uk

# Technical Data Sheet | Cabinets + Mirrors

**Liberate Aluminium Cabinet** INST06033, INST06034

## **FAQs**

| rags                                                   |                                                                                                                                             |