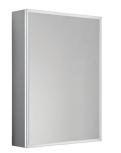

uminium                               | Aluminium                               |
| Carcass/Frame Finish                   | Aluminium                               | Aluminium                               |
| Number of Internal<br>Shelves          | Two                                     | Two                                     |
| Shelves<br>(Fixed/Adjustable)          | Adjustable                              | Adjustable                              |
| Door Hinge Handing                     | Left hand                               | _                                       |
| Glass Thickness                        | 6mm                                     | 6mm                                     |

Double sided mirror doors with demist and soft close

Please see following pages





### **Key Features + Benefits**











IP44 Rated





Years Years Guarantee Guarantee Electrical Components

Soft Close

Internal



**Certifications + Accreditations** 



Liberate\_INST06033\_INST06034\_TDS\_V1

# Technical Data Sheet | Cabinets + Mirrors

www.instinctproducts.co.uk

# **Liberate Aluminium Cabinet** INST06033, INST06034

### Single Door (INST06033)



### Double Door (INST06034)







Liberate\_INST06033\_INST06034\_TDS\_V1

### www.instinctproducts.co.uk

# Technical Data Sheet | Cabinets + Mirrors

**Liberate Aluminium Cabinet** INST06033, INST06034

## **FAQs**

| rags                                                   |