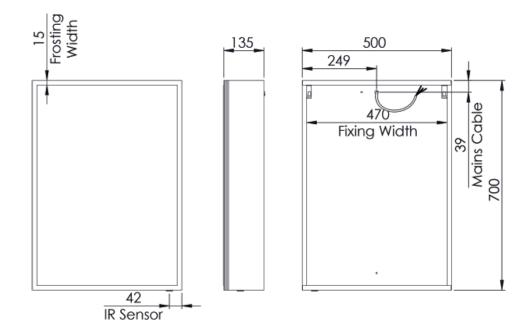

# **Liberate Aluminium Cabinet** INST06033, INST06034

### Single Door (INST06033)

| Specification                          |                                         |                                         |
|----------------------------------------|-----------------------------------------|-----------------------------------------|
|                                        | INST06033<br>(Single Door)              | INST06034<br>(Double Door)              |
| Finish                                 | Aluminium                               | Aluminium                               |
| Dimensions                             | $700(h) \times 500(w) \times 135(d) mm$ | $700(h) \times 650(w) \times 135(d) mm$ |
| Weight                                 | 16.4kg                                  | 22.4kg                                  |
| Lighting Type                          | LED                                     | LED                                     |
| Colour Changing<br>Technology (CCT)    | No                                      | No                                      |
| Switch Location                        | Right bottom                            | Right bottom                            |
| Surface/Recess Fitting                 | Surface                                 | Surface                                 |
| Carcass/Frame<br>Construction Material | Aluminium                               | Aluminium                               |
| Carcass/Frame Finish                   | Aluminium                               | Aluminium                               |
| Number of Internal<br>Shelves          | Two                                     | Two                                     |
| Shelves<br>(Fixed/Adjustable)          | Adjustable                              | Adjustable                              |
| Door Hinge Handing                     | Left hand                               | _                                       |
| Glass Thickness                        | 6mm                                     | 6mm                                     |