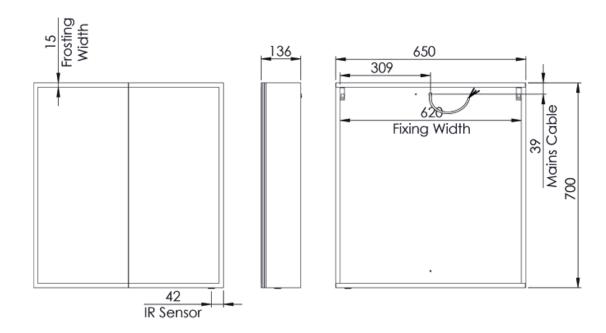

# **Liberate Aluminium Cabinet** INST06033, INST06034

### Double Door (INST06034)

Liberate\_INST06033\_INST06034\_TDS\_V1

| Specification                          |                                         |                                         |
|----------------------------------------|-----------------------------------------|-----------------------------------------|
|                                        | INST06033<br>(Single Door)              | INST06034<br>(Double Door)              |
| Finish                                 | Aluminium                               | Aluminium                               |
| Dimensions                             | $700(h) \times 500(w) \times 135(d) mm$ | $700(h) \times 650(w) \times 135(d) mm$ |
| Weight                                 | 16.4kg                                  | 22.4kg                                  |
| Lighting Type                          | LED                                     | LED                                     |
| Colour Changing<br>Technology (CCT)    | No                                      | No                                      |
| Switch Location                        | Right bottom                            | Right bottom                            |
| Surface/Recess Fitting                 | Surface                                 | Surface                                 |
| Carcass/Frame<br>Construction Material | Aluminium                               | Aluminium                               |
| Carcass/Frame Finish                   | Aluminium                               | Aluminium                               |
| Number of Internal<br>Shelves          | Two                                     | Two                                     |
| Shelves<br>(Fixed/Adjustable)          | Adjustable                              | Adjustable                              |
| Door Hinge Handing                     | Left hand                               | _                                       |
| Glass Thickness                        | 6mm                                     | 6mm                                     |