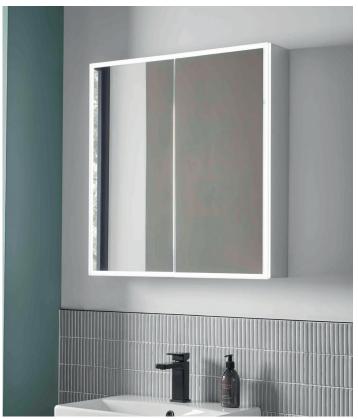

## **Liberate Aluminium Cabinet**

INST06033, INST06034

|       | Finish                |
|-------|-----------------------|
|       | Dimensio              |
| 1000  | Weight                |
| 13.0  | Lighting 1            |
| 100   | Colour C<br>Technolo  |
| 100   | Switch Lo             |
|       | Surface/              |
|       | Carcass/<br>Construct |
|       | Carcass/              |
|       | Number<br>Shelves     |
| 11/10 | Shelves<br>(Fixed/A   |
|       | Door Hin              |
|       | Glass Thi             |
|       | Features              |
|       | Doors                 |
|       |                       |
|       | FAQs                  |
|       | DI                    |

# **Liberate Aluminium Cabinet** INST06033, INST06034