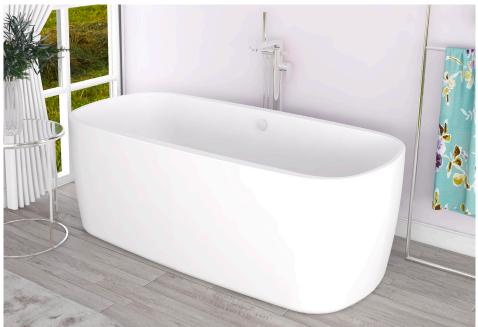

Ledstone\_INSLE001\_TDS\_V1

# Technical Data Sheet | Baths

www.instinctproducts.co.uk

### **Ledstone Instinct Premiercast Freestanding Bath** INSLE001





White

## **Spares**

**Specification** 

Finish

Leg Pack Not required

The Company is not responsible for the installation of the spares supplied, which must always be fitted by a competent person. Parts supplied are in many cases identical to the original component whilst others are offered as a suitable alternative. All spares listed are suitable for direct replacement unless stated. The Company reserves the right to change product specification without prior notice.

| 1100<br>1550<br>170210 | 51-1061 089 01-1018 01-1018 01-1018 01-1018 01-1018 01-1018 01-1018 01-1018 01-1018 01-1018 01-1018 01-1018 01-1018 01-1018 01-1018 01-1018 01-1018 01-1018 01-1018 01-1018 01-1018 01-1018 01-1018 01-1018 01-1018 01-1018 01-1018 01-1018 01-1018 01-1018 01-1018 01-1018 01-1018 01-1018 01-1018