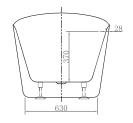

## Laytham 1700 x 810mm Freestanding Bath INSLA17DEMW

| Specification                               |                                         |
|---------------------------------------------|-----------------------------------------|
| Finish                                      | Matt White                              |
| Dimensions                                  | 680(h) x 1700(w) x 810(d) mm            |
| Weight                                      | 48kg                                    |
| Bath Type                                   | Freestanding                            |
| Tapholes                                    | Cannot be drilled                       |
| Water Capacity                              | 210 Litres                              |
| Legs Supplied                               | Yes                                     |
| Leg Fixing Type                             | Pre-installed                           |
| Legs Adjustable                             | Yes                                     |
| Bath Surface Material                       | Acrylic                                 |
| Bath Surface Material<br>Thickness          | 4mm Acrylic                             |
| Waste Supplied                              | Yes                                     |
| Waste Integrated                            | Yes                                     |
| Click Waste Finish                          | White                                   |
| Overflow Bath Filler<br>Can Be Fitted       | No                                      |
| Overflow Type                               | Integrated Slot                         |
| Overflow Height                             | 75mm from top                           |
| Encapsulated Base<br>Board                  | Yes                                     |
| Base Board Material                         | HD Board                                |
| Material Used to Cover<br>Base Board        | Resin Fibreglass                        |
| Weight of Material used to cover base board | ~4mm application of Resin<br>Fibreglass |
| Bath Frame                                  | No                                      |
| Bath Frame Material                         | _                                       |