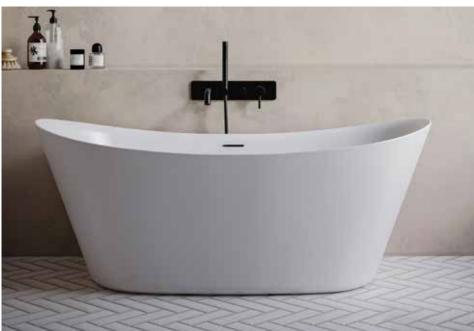

## Laytham 1700 x 810mm Freestanding Bath INSLA17DEMW

| Specification                               |                                         |
|---------------------------------------------|-----------------------------------------|
| Finish                                      | Matt White                              |
| Dimensions                                  | 680(h) x 1700(w) x 810(d) mm            |
| Weight                                      | 48kg                                    |
| Bath Type                                   | Freestanding                            |
| Tapholes                                    | Cannot be drilled                       |
| Water Capacity                              | 210 Litres                              |
| Legs Supplied                               | Yes                                     |
| Leg Fixing Type                             | Pre-installed                           |
| Legs Adjustable                             | Yes                                     |
| Bath Surface Material                       | Acrylic                                 |
| Bath Surface Material<br>Thickness          | 4mm Acrylic                             |
| Waste Supplied                              | Yes                                     |
| Waste Integrated                            | Yes                                     |
| Click Waste Finish                          | White                                   |
| Overflow Bath Filler<br>Can Be Fitted       | No                                      |
| Overflow Type                               | Integrated Slot                         |
| Overflow Height                             | 75mm from top                           |
| Encapsulated Base<br>Board                  | Yes                                     |
| Base Board Material                         | HD Board                                |
| Material Used to Cover<br>Base Board        | Resin Fibreglass                        |
| Weight of Material used to cover base board | ~4mm application of Resin<br>Fibreglass |
| Bath Frame                                  | No                                      |
| Bath Frame Material                         | _                                       |