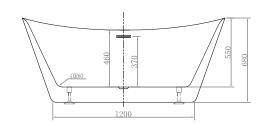

## Laytham 1700 x 810mm Freestanding Bath INSLA17DEMW

| Specification                               |                                         |
|---------------------------------------------|-----------------------------------------|
| Finish                                      | Matt White                              |
| Dimensions                                  | 680(h) x 1700(w) x 810(d) mm            |
| Weight                                      | 48kg                                    |
| Bath Type                                   | Freestanding                            |
| Tapholes                                    | Cannot be drilled                       |
| Water Capacity                              | 210 Litres                              |
| Legs Supplied                               | Yes                                     |
| Leg Fixing Type                             | Pre-installed                           |
| Legs Adjustable                             | Yes                                     |
| Bath Surface Material                       | Acrylic                                 |
| Bath Surface Material<br>Thickness          | 4mm Acrylic                             |
| Waste Supplied                              | Yes                                     |
| Waste Integrated                            | Yes                                     |
| Click Waste Finish                          | White                                   |
| Overflow Bath Filler<br>Can Be Fitted       | No                                      |
| Overflow Type                               | Integrated Slot                         |
| Overflow Height                             | 75mm from top                           |
| Encapsulated Base<br>Board                  | Yes                                     |
| Base Board Material                         | HD Board                                |
| Material Used to Cover<br>Base Board        | Resin Fibreglass                        |
| Weight of Material used to cover base board | ~4mm application of Resin<br>Fibreglass |
| Bath Frame                                  | No                                      |
| Bath Frame Material                         | _                                       |