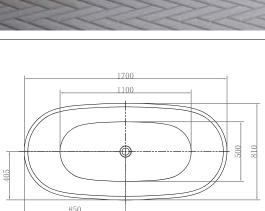

## Laytham 1700 x 810mm Freestanding Bath INSLA17DEMW

| Specification                               |                                         |
|---------------------------------------------|-----------------------------------------|
| Finish                                      | Matt White                              |
| Dimensions                                  | 680(h) x 1700(w) x 810(d) mm            |
| Weight                                      | 48kg                                    |
| Bath Type                                   | Freestanding                            |
| Tapholes                                    | Cannot be drilled                       |
| Water Capacity                              | 210 Litres                              |
| Legs Supplied                               | Yes                                     |
| Leg Fixing Type                             | Pre-installed                           |
| Legs Adjustable                             | Yes                                     |
| Bath Surface Material                       | Acrylic                                 |
| Bath Surface Material<br>Thickness          | 4mm Acrylic                             |
| Waste Supplied                              | Yes                                     |
| Waste Integrated                            | Yes                                     |
| Click Waste Finish                          | White                                   |
| Overflow Bath Filler<br>Can Be Fitted       | No                                      |
| Overflow Type                               | Integrated Slot                         |
| Overflow Height                             | 75mm from top                           |
| Encapsulated Base<br>Board                  | Yes                                     |
| Base Board Material                         | HD Board                                |
| Material Used to Cover<br>Base Board        | Resin Fibreglass                        |
| Weight of Material used to cover base board | ~4mm application of Resin<br>Fibreglass |
| Bath Frame                                  | No                                      |
| Bath Frame Material                         | _                                       |