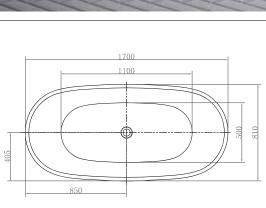

## Laytham 1700 x 810mm Freestanding Bath INSLA17DEGW

| Specification                               |                                         |
|---------------------------------------------|-----------------------------------------|
| Finish                                      | White                                   |
| Dimensions                                  | 680(h) x 1700(w) x 810(d) mm            |
| Weight                                      | 48kg                                    |
| Bath Type                                   | Freestanding                            |
| Tapholes                                    | Cannot be drilled                       |
| Water Capacity                              | 210 Litres                              |
| Legs Supplied                               | Yes                                     |
| Leg Fixing Type                             | Pre-installed                           |
| Legs Adjustable                             | Yes                                     |
| Bath Surface Material                       | Acrylic                                 |
| Bath Surface Material<br>Thickness          | 4mm Acrylic                             |
| Waste Supplied                              | Yes                                     |
| Waste Integrated                            | Yes                                     |
| Click Waste Finish                          | White                                   |
| Overflow Bath Filler<br>Can Be Fitted       | No                                      |
| Overflow Type                               | Integrated Slot                         |
| Overflow Height                             | 75mm from top                           |
| Encapsulated Base<br>Board                  | Yes                                     |
| Base Board Material                         | HD Board                                |
| Material Used to Cover<br>Base Board        | Resin Fibreglass                        |
| Weight of Material used to cover base board | ~4mm application of Resin<br>Fibreglass |
| Bath Frame                                  | No                                      |
| Bath Frame Material                         | _                                       |