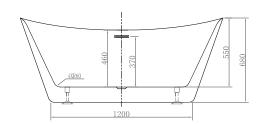

## Laytham 1700 x 810mm Freestanding Bath INSLA17DEGW

| Specification                               |                                         |
|---------------------------------------------|-----------------------------------------|
| Finish                                      | White                                   |
| Dimensions                                  | 680(h) x 1700(w) x 810(d) mm            |
| Weight                                      | 48kg                                    |
| Bath Type                                   | Freestanding                            |
| Tapholes                                    | Cannot be drilled                       |
| Water Capacity                              | 210 Litres                              |
| Legs Supplied                               | Yes                                     |
| Leg Fixing Type                             | Pre-installed                           |
| Legs Adjustable                             | Yes                                     |
| Bath Surface Material                       | Acrylic                                 |
| Bath Surface Material<br>Thickness          | 4mm Acrylic                             |
| Waste Supplied                              | Yes                                     |
| Waste Integrated                            | Yes                                     |
| Click Waste Finish                          | White                                   |
| Overflow Bath Filler<br>Can Be Fitted       | No                                      |
| Overflow Type                               | Integrated Slot                         |
| Overflow Height                             | 75mm from top                           |
| Encapsulated Base<br>Board                  | Yes                                     |
| Base Board Material                         | HD Board                                |
| Material Used to Cover<br>Base Board        | Resin Fibreglass                        |
| Weight of Material used to cover base board | ~4mm application of Resin<br>Fibreglass |
| Bath Frame                                  | No                                      |
| Bath Frame Material                         | _                                       |