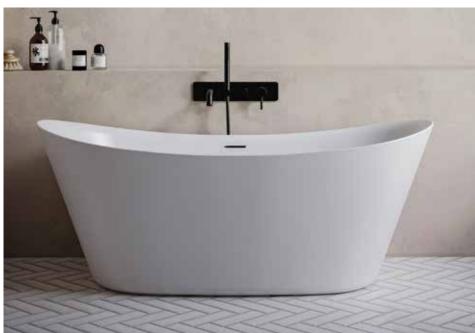

## Laytham 1700 x 810mm Freestanding Bath INSLA17DEGW

| Specification                               |                                         |
|---------------------------------------------|-----------------------------------------|
| Finish                                      | White                                   |
| Dimensions                                  | 680(h) x 1700(w) x 810(d) mm            |
| Weight                                      | 48kg                                    |
| Bath Type                                   | Freestanding                            |
| Tapholes                                    | Cannot be drilled                       |
| Water Capacity                              | 210 Litres                              |
| Legs Supplied                               | Yes                                     |
| Leg Fixing Type                             | Pre-installed                           |
| Legs Adjustable                             | Yes                                     |
| Bath Surface Material                       | Acrylic                                 |
| Bath Surface Material<br>Thickness          | 4mm Acrylic                             |
| Waste Supplied                              | Yes                                     |
| Waste Integrated                            | Yes                                     |
| Click Waste Finish                          | White                                   |
| Overflow Bath Filler<br>Can Be Fitted       | No                                      |
| Overflow Type                               | Integrated Slot                         |
| Overflow Height                             | 75mm from top                           |
| Encapsulated Base<br>Board                  | Yes                                     |
| Base Board Material                         | HD Board                                |
| Material Used to Cover<br>Base Board        | Resin Fibreglass                        |
| Weight of Material used to cover base board | ~4mm application of Resin<br>Fibreglass |
| Bath Frame                                  | No                                      |
| Bath Frame Material                         | _                                       |