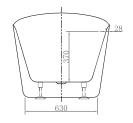

## Laytham 1700 x 810mm Freestanding Bath INSLA17DEGW

| Specification                               |                                         |
|---------------------------------------------|-----------------------------------------|
| Finish                                      | White                                   |
| Dimensions                                  | 680(h) x 1700(w) x 810(d) mm            |
| Weight                                      | 48kg                                    |
| Bath Type                                   | Freestanding                            |
| Tapholes                                    | Cannot be drilled                       |
| Water Capacity                              | 210 Litres                              |
| Legs Supplied                               | Yes                                     |
| Leg Fixing Type                             | Pre-installed                           |
| Legs Adjustable                             | Yes                                     |
| Bath Surface Material                       | Acrylic                                 |
| Bath Surface Material<br>Thickness          | 4mm Acrylic                             |
| Waste Supplied                              | Yes                                     |
| Waste Integrated                            | Yes                                     |
| Click Waste Finish                          | White                                   |
| Overflow Bath Filler<br>Can Be Fitted       | No                                      |
| Overflow Type                               | Integrated Slot                         |
| Overflow Height                             | 75mm from top                           |
| Encapsulated Base<br>Board                  | Yes                                     |
| Base Board Material                         | HD Board                                |
| Material Used to Cover<br>Base Board        | Resin Fibreglass                        |
| Weight of Material used to cover base board | ~4mm application of Resin<br>Fibreglass |
| Bath Frame                                  | No                                      |
| Bath Frame Material                         | _                                       |