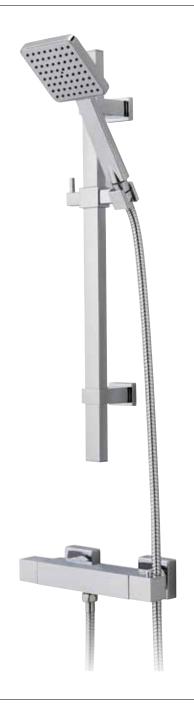

### Laidon Single Outlet Thermostatic Shower Valve + Kit INST-13006P

| v) mm |
|-------|
| v) mm |
|       |
|       |
|       |
|       |
|       |
|       |
|       |
|       |
|       |
|       |
|       |
|       |
|       |
|       |
|       |
|       |
|       |
|       |
|       |
|       |
|       |
|       |
|       |
|       |

## Laidon Single Outlet Thermostatic Shower Valve + Kit INST-13006P