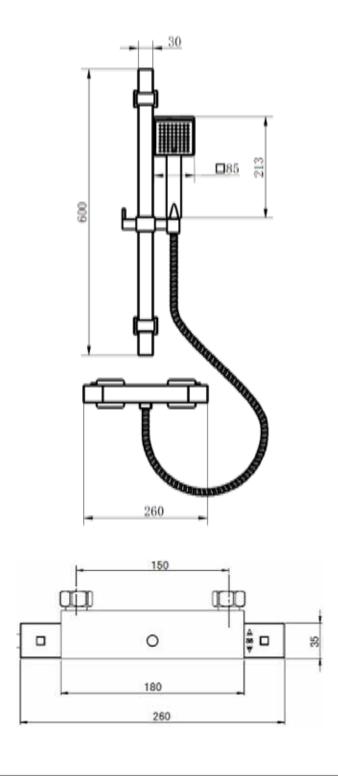

### Laidon Single Outlet Thermostatic Shower Valve + Kit INST-13006P

| v) mm |
|-------|
| v) mm |
|       |
|       |
|       |
|       |
|       |
|       |
|       |
|       |
|       |
|       |
|       |
|       |
|       |
|       |
|       |
|       |
|       |
|       |
|       |
|       |
|       |
|       |
|       |
|       |