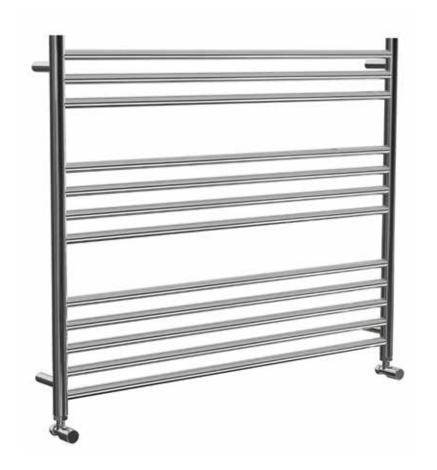

## Kiso 800 x 1000mm Towel Rail (Heating Only) TO0801000PS

| Specification               |                              |
|-----------------------------|------------------------------|
| Finish                      | Polished Stainless Steel     |
| Dimensions                  | 800(h) x 1000(w) x 100(d) mm |
| Weight                      | 11kg                         |
| BTU Output/Hr               | 2327                         |
| Watts @ ∆ T50°C             | 682                          |
| Bars                        | 3-4-5                        |
| Pipe Centres                | 968mm                        |
| Electric Element<br>Wattage | -                            |
| Face to Face<br>Connections | -                            |
| Air Vent Position           | _                            |
| Material                    | Stainless Steel              |