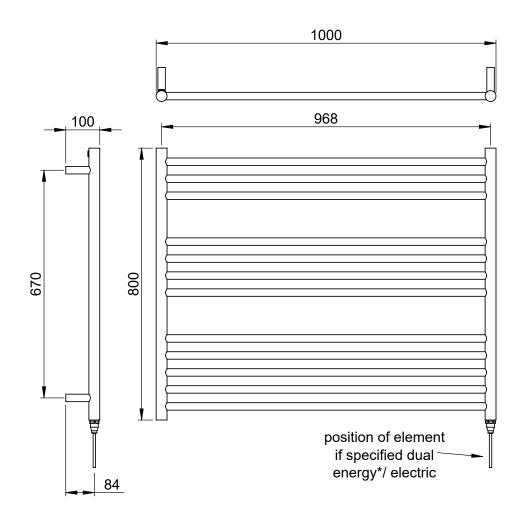

## Kiso 800 x 1000mm Towel Rail (Heating Only) TO0801000PS

| Specification               |                              |
|-----------------------------|------------------------------|
| Finish                      | Polished Stainless Steel     |
| Dimensions                  | 800(h) x 1000(w) x 100(d) mm |
| Weight                      | 11kg                         |
| BTU Output/Hr               | 2327                         |
| Watts @ ∆ T50°C             | 682                          |
| Bars                        | 3-4-5                        |
| Pipe Centres                | 968mm                        |
| Electric Element<br>Wattage | -                            |
| Face to Face<br>Connections | -                            |
| Air Vent Position           | _                            |
| Material                    | Stainless Steel              |

## Technical Data Sheet | Designer Towel Rails

www.instinctproducts.co.uk

Kiso 800 x 1000mm Towel Rail (Heating Only) TO0801000PS

<sup>\*</sup>Dual energy models require a conversion-tee, consult relevant drawing for details.