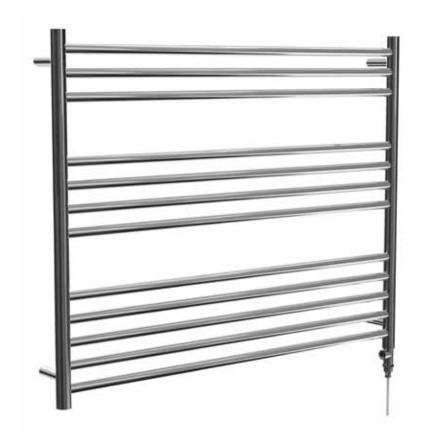

## Kiso 800 x 1000mm Towel Rail (Dual Fuel)

TO0801000PS-HE

| Specification               |                              |
|-----------------------------|------------------------------|
| Finish                      | Polished Stainless Steel     |
| Dimensions                  | 800(h) x 1000(w) x 100(d) mm |
| Weight                      | 11kg                         |
| BTU Output/Hr               | 2327                         |
| Watts @ ∆ T50°C             | 682                          |
| Bars                        | 3-4-5                        |
| Pipe Centres                | 968mm                        |
| Electric Element<br>Wattage | 200                          |
| Face to Face<br>Connections | -                            |
| Air Vent Position           | -                            |
| Material                    | Stainless Steel              |