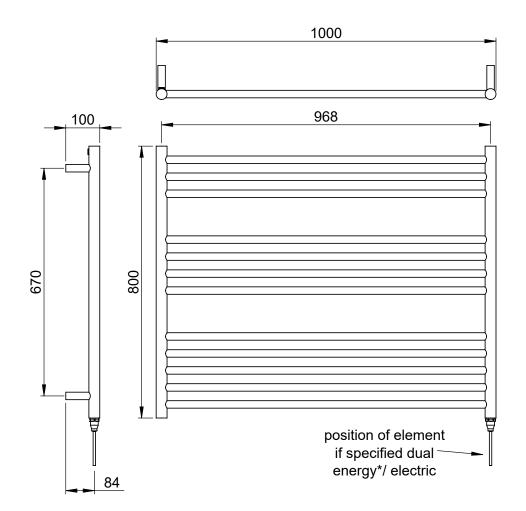

## Kiso 800 x 1000mm Towel Rail (Dual Fuel)

TO0801000PS-HE

| Specification               |                              |
|-----------------------------|------------------------------|
| Finish                      | Polished Stainless Steel     |
| Dimensions                  | 800(h) x 1000(w) x 100(d) mm |
| Weight                      | 11kg                         |
| BTU Output/Hr               | 2327                         |
| Watts @ ∆ T50°C             | 682                          |
| Bars                        | 3-4-5                        |
| Pipe Centres                | 968mm                        |
| Electric Element<br>Wattage | 200                          |
| Face to Face<br>Connections | -                            |
| Air Vent Position           | -                            |
| Material                    | Stainless Steel              |