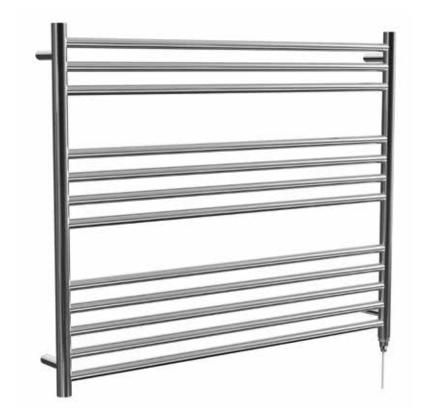

## Kiso 800 x 1000mm Towel Rail (Electric Only)

TO0801000PS-E

| Specification               |                              |
|-----------------------------|------------------------------|
| Finish                      | Polished Stainless Steel     |
| Dimensions                  | 800(h) x 1000(w) x 100(d) mm |
| Weight                      | 1 <i>7</i> kg                |
| BTU Output/Hr               | _                            |
| Watts @ ∆ T50°C             | _                            |
| Bars                        | 3-4-5                        |
| Pipe Centres                | 968mm                        |
| Electric Element<br>Wattage | 200                          |
| Face to Face<br>Connections | -                            |
| Air Vent Position           | -                            |
| Material                    | Stainless Steel              |
|                             |                              |