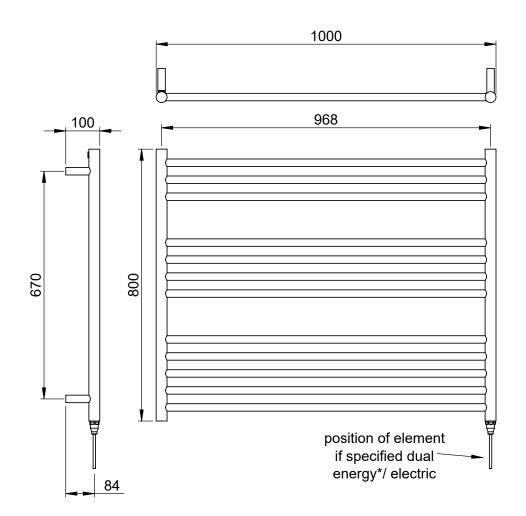

## Kiso 800 x 1000mm Towel Rail (Electric Only)

TO0801000PS-E

| Specification               |                              |
|-----------------------------|------------------------------|
| Finish                      | Polished Stainless Steel     |
| Dimensions                  | 800(h) x 1000(w) x 100(d) mm |
| Weight                      | 1 <i>7</i> kg                |
| BTU Output/Hr               | _                            |
| Watts @ ∆ T50°C             | _                            |
| Bars                        | 3-4-5                        |
| Pipe Centres                | 968mm                        |
| Electric Element<br>Wattage | 200                          |
| Face to Face<br>Connections | -                            |
| Air Vent Position           | -                            |
| Material                    | Stainless Steel              |
|                             |                              |