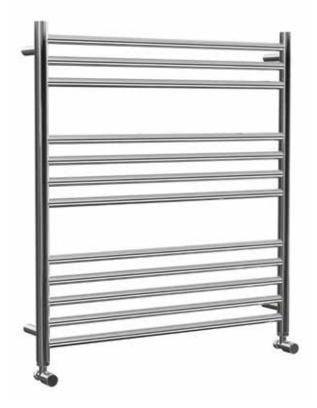

## Kiso $800 \times 750 \text{mm}$ Towel Rail (Heating Only)

TO0800750PS

| Specification               |                                         |
|-----------------------------|-----------------------------------------|
| Finish                      | Polished Stainless Steel                |
| Dimensions                  | $800(h) \times 750(w) \times 100(d) mm$ |
| Weight                      | 6.5kg                                   |
| BTU Output/Hr               | 1805                                    |
| Watts @ Δ T50°C             | 529                                     |
| Bars                        | 3-4-5                                   |
| Pipe Centres                | 718mm                                   |
| Electric Element<br>Wattage | -                                       |
| Face to Face<br>Connections | -                                       |
| Air Vent Position           | _                                       |
| Material                    | Stainless Steel                         |
|                             | . 500C A                                |