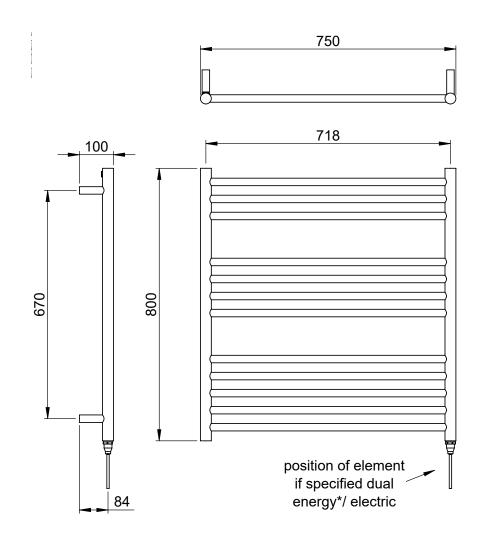

## Kiso $800 \times 750 \text{mm}$ Towel Rail (Heating Only)

TO0800750PS

| Specification               |                                         |
|-----------------------------|-----------------------------------------|
| Finish                      | Polished Stainless Steel                |
| Dimensions                  | $800(h) \times 750(w) \times 100(d) mm$ |
| Weight                      | 6.5kg                                   |
| BTU Output/Hr               | 1805                                    |
| Watts @ Δ T50°C             | 529                                     |
| Bars                        | 3-4-5                                   |
| Pipe Centres                | 718mm                                   |
| Electric Element<br>Wattage | -                                       |
| Face to Face<br>Connections | -                                       |
| Air Vent Position           | _                                       |
| Material                    | Stainless Steel                         |
|                             | . 500C A                                |