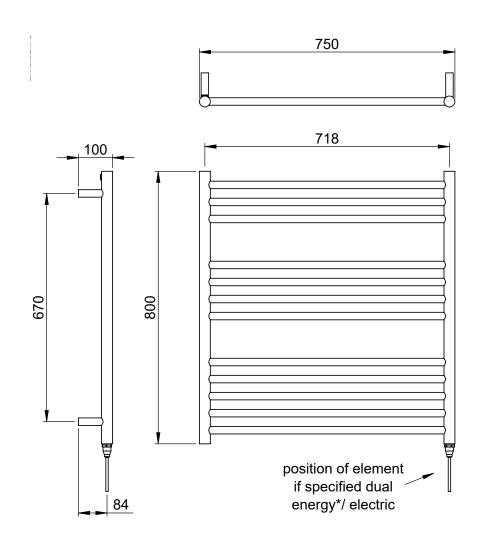

## Kiso 800 x 750mm Towel Rail (Dual Fuel)

TO0800750PS-HE

| Specification               |                             |
|-----------------------------|-----------------------------|
| Finish                      | Polished Stainless Steel    |
| Dimensions                  | 800(h) x 750(w) x 100(d) mm |
| Weight                      | 8kg                         |
| BTU Output/Hr               | 1805                        |
| Watts @ Δ T50°C             | 529                         |
| Bars                        | 3-4-5                       |
| Pipe Centres                | 718mm                       |
| Electric Element<br>Wattage | 200                         |
| Face to Face<br>Connections | -                           |
| Air Vent Position           | -                           |
| Material                    | Stainless Steel             |

## Technical Data Sheet | Designer Towel Rails

www.instinctproducts.co.uk

Kiso 800 x 750mm Towel Rail (Dual Fuel)

TO0800750PS-HE

<sup>\*</sup>Dual energy models require a conversion-tee, consult relevant drawing for details.