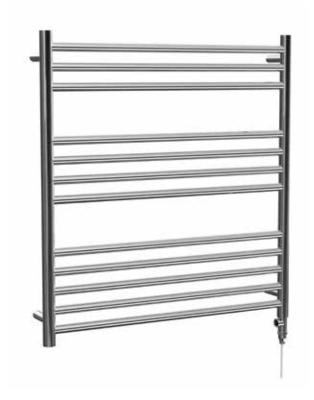

## Kiso 800 x 750mm Towel Rail (Dual Fuel)

TO0800750PS-HE

| Specification               |                             |
|-----------------------------|-----------------------------|
| Finish                      | Polished Stainless Steel    |
| Dimensions                  | 800(h) x 750(w) x 100(d) mm |
| Weight                      | 8kg                         |
| BTU Output/Hr               | 1805                        |
| Watts @ Δ T50°C             | 529                         |
| Bars                        | 3-4-5                       |
| Pipe Centres                | 718mm                       |
| Electric Element<br>Wattage | 200                         |
| Face to Face<br>Connections | -                           |
| Air Vent Position           | -                           |
| Material                    | Stainless Steel             |