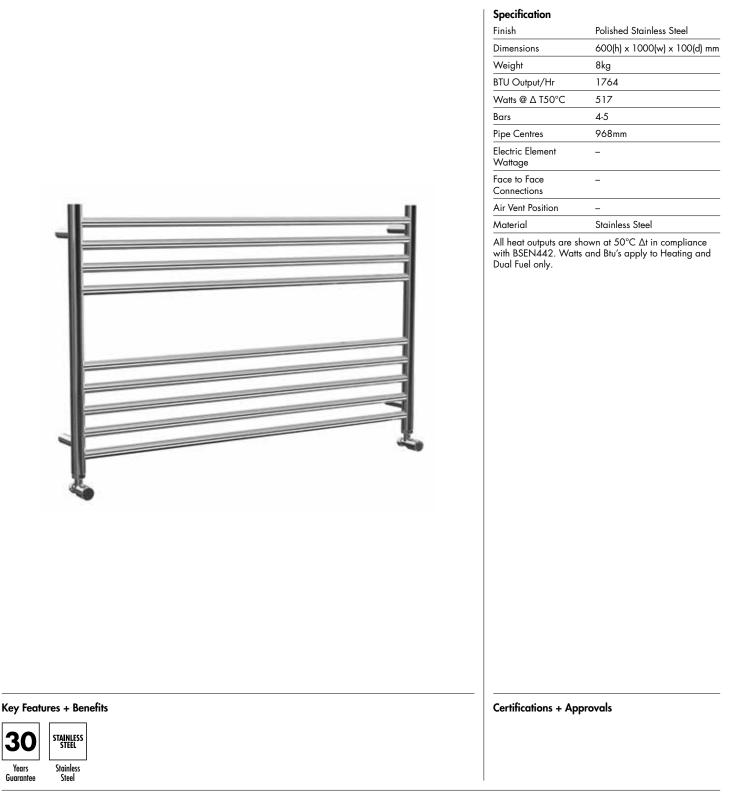

## Kiso 600 x 1000mm Towel Rail (Heating Only)

TO0601000PS

Technical Data Sheet | Designer Towel Rails

Kiso 600 x 1000mm Towel Rail (Heating Only) TO0601000PS

\*Dual energy models require a conversion-tee, consult relevant drawing for details.