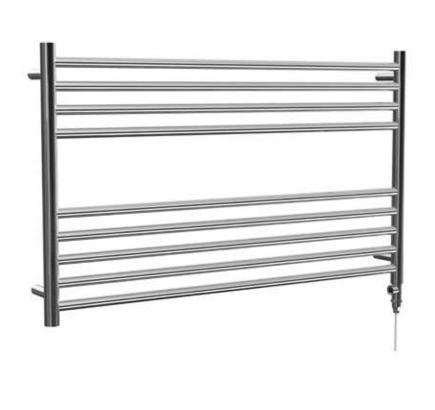

## Kiso 600 x 1000mm Towel Rail (Dual Fuel)

TO0601000PS-HE

| Specification               |                              |
|-----------------------------|------------------------------|
| Finish                      | Polished Stainless Steel     |
| Dimensions                  | 600(h) × 1000(w) × 100(d) mm |
| Weight                      | 8kg                          |
| BTU Output/Hr               | 1764                         |
| Watts @ ∆ T50°C             | 517                          |
| Bars                        | 4-5                          |
| Pipe Centres                | 968mm                        |
| Electric Element<br>Wattage | 125                          |
| Face to Face<br>Connections | -                            |
| Air Vent Position           | _                            |
| Material                    | Stainless Steel              |
|                             |                              |