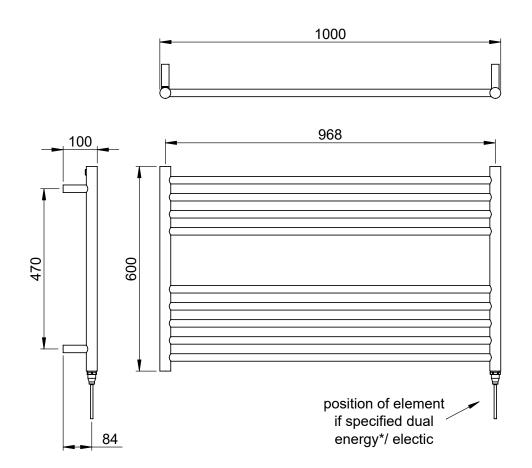

## Kiso 600 x 1000mm Towel Rail (Dual Fuel)

TO0601000PS-HE

| Specification               |                              |
|-----------------------------|------------------------------|
| Finish                      | Polished Stainless Steel     |
| Dimensions                  | 600(h) × 1000(w) × 100(d) mm |
| Weight                      | 8kg                          |
| BTU Output/Hr               | 1764                         |
| Watts @ ∆ T50°C             | 517                          |
| Bars                        | 4-5                          |
| Pipe Centres                | 968mm                        |
| Electric Element<br>Wattage | 125                          |
| Face to Face<br>Connections | -                            |
| Air Vent Position           | _                            |
| Material                    | Stainless Steel              |
|                             |                              |