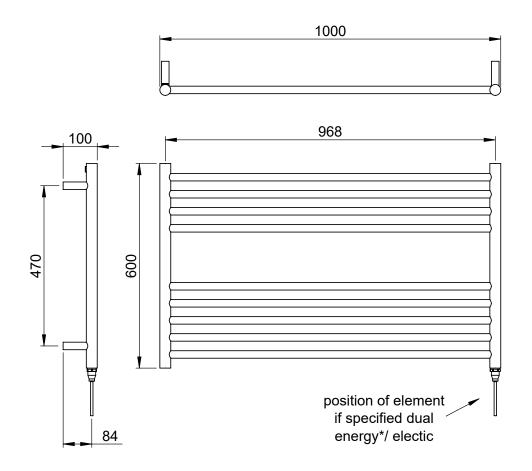

## Kiso 600 x 1000mm Towel Rail (Electric Only)

TO0601000PS-E

| Specification               |                              |
|-----------------------------|------------------------------|
| Finish                      | Polished Stainless Steel     |
| Dimensions                  | 600(h) x 1000(w) x 100(d) mm |
| Weight                      | 11kg                         |
| BTU Output/Hr               | _                            |
| Watts @ Δ T50°C             | _                            |
| Bars                        | 4-5                          |
| Pipe Centres                | 968mm                        |
| Electric Element<br>Wattage | 125                          |
| Face to Face<br>Connections | -                            |
| Air Vent Position           | _                            |
| Material                    | Stainless Steel              |
|                             |                              |

## Technical Data Sheet | Designer Towel Rails www.instinctproducts.co.uk

Kiso 600 x 1000mm Towel Rail (Electric Only)

TO0601000PS-E

<sup>\*</sup>Dual energy models require a conversion-tee, consult relevant drawing for details.