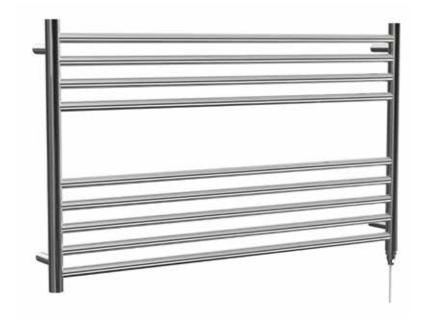

## Kiso 600 x 1000mm Towel Rail (Electric Only)

TO0601000PS-E

| Specification               |                              |
|-----------------------------|------------------------------|
| Finish                      | Polished Stainless Steel     |
| Dimensions                  | 600(h) x 1000(w) x 100(d) mm |
| Weight                      | 11kg                         |
| BTU Output/Hr               | _                            |
| Watts @ Δ T50°C             | _                            |
| Bars                        | 4-5                          |
| Pipe Centres                | 968mm                        |
| Electric Element<br>Wattage | 125                          |
| Face to Face<br>Connections | -                            |
| Air Vent Position           | _                            |
| Material                    | Stainless Steel              |
|                             |                              |