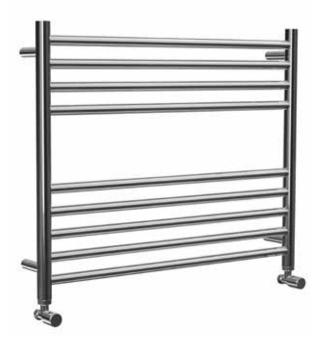

## Kiso 600 x 750mm Towel Rail (Heating Only)

TO0600750PS

| Specification               |                                         |
|-----------------------------|-----------------------------------------|
| Finish                      | Polished Stainless Steel                |
| Dimensions                  | $600(h) \times 750(w) \times 100(d)$ mm |
| Weight                      | 5kg                                     |
| BTU Output/Hr               | 1430                                    |
| Watts @ Δ T50°C             | 419                                     |
| Bars                        | 4-5                                     |
| Pipe Centres                | 718mm                                   |
| Electric Element<br>Wattage | -                                       |
| Face to Face<br>Connections | -                                       |
| Air Vent Position           | -                                       |
| Material                    | Stainless Steel                         |
|                             | 5000 4                                  |