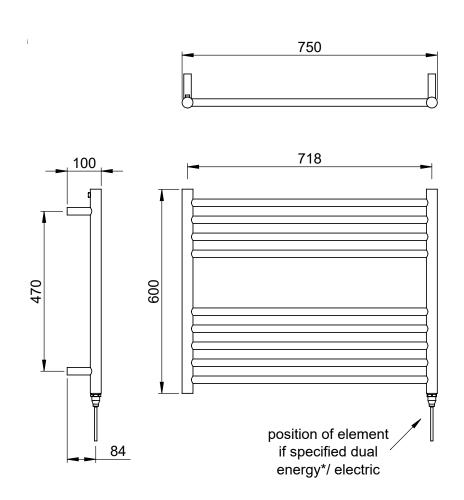

## Kiso 600 x 750mm Towel Rail (Heating Only)

TO0600750PS

| Specification               |                                         |
|-----------------------------|-----------------------------------------|
| Finish                      | Polished Stainless Steel                |
| Dimensions                  | $600(h) \times 750(w) \times 100(d)$ mm |
| Weight                      | 5kg                                     |
| BTU Output/Hr               | 1430                                    |
| Watts @ Δ T50°C             | 419                                     |
| Bars                        | 4-5                                     |
| Pipe Centres                | 718mm                                   |
| Electric Element<br>Wattage | -                                       |
| Face to Face<br>Connections | -                                       |
| Air Vent Position           | -                                       |
| Material                    | Stainless Steel                         |
|                             | 5000 4                                  |