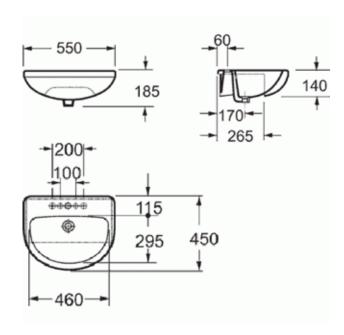

## Kiso Round 550mm Semi Recessed Basin INSDE011

| Specification       |                             |
|---------------------|-----------------------------|
| Finish              | White                       |
| Dimensions          | 140(h) x 550(w) x 450(d) mm |
| Weight              | 13kg                        |
| Basin Material      | Ceramic                     |
| Overflow            | Yes                         |
| Chainstay Hole      | No                          |
| Taphole Positioning | Centre                      |
| Тар                 | Not Included                |
|                     |                             |