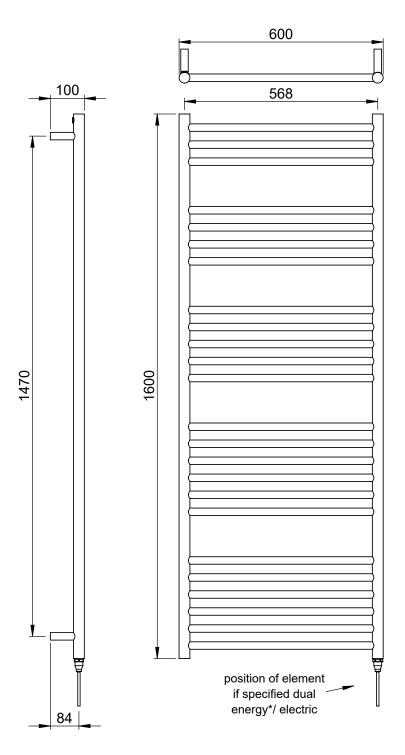

## Kiso Straight 1600 x 600mm Towel Rail (Heating Only) KI-S1660S

Kiso\_KI-S1660S\_TDS\_V1

www.instinctproducts.co.uk

Technical Data Sheet | Designer Towel Rails

Kiso Straight 1600 x 600mm Towel Rail (Heating Only) KI-S1660S

\*Dual energy models require a conversion-tee, consult relevant drawing for details.