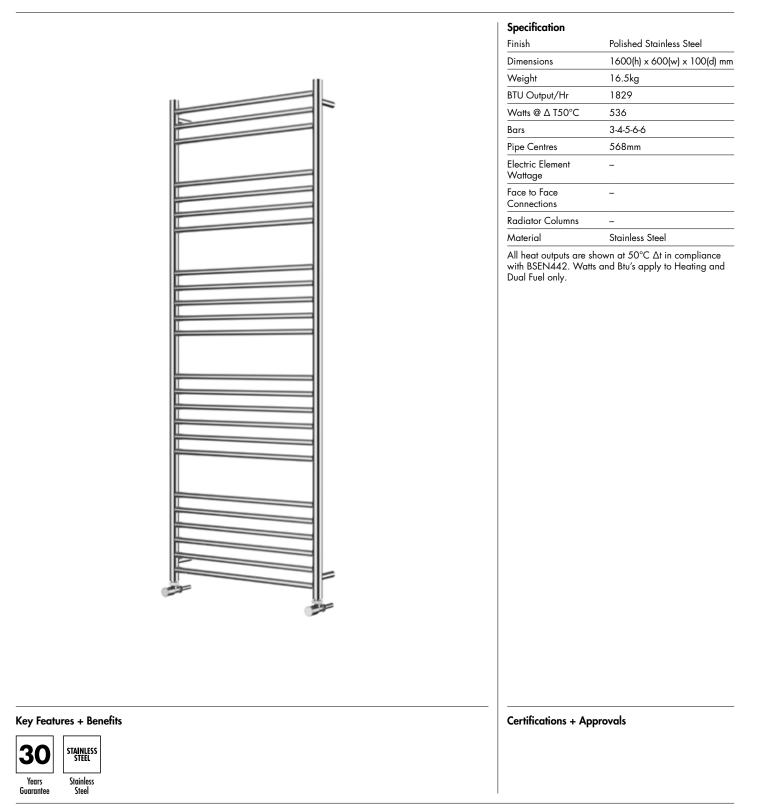

## Kiso Straight 1600 x 600mm Towel Rail (Heating Only) KI-S1660S

Kiso\_KI-S1660S\_TDS\_V1

www.instinctproducts.co.uk

Technical Data Sheet | Designer Towel Rails

Kiso Straight 1600 x 600mm Towel Rail (Heating Only) KI-S1660S

\*Dual energy models require a conversion-tee, consult relevant drawing for details.