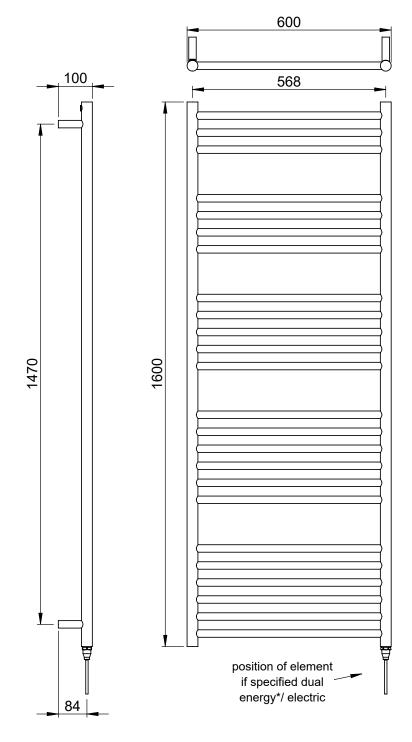

#### Kiso Straight 1600 x 600mm Towel Rail (Dual Fuel) KI-S1660S-HE

| Specification               |                              |
|-----------------------------|------------------------------|
| Finish                      | Polished Stainless Steel     |
| Dimensions                  | 1600(h) × 600(w) × 100(d) mm |
| Weight                      | 1 <i>7</i> kg                |
| BTU Output/Hr               | 1829                         |
| Watts @ $\Delta$ T50°C      | 536                          |
| Bars                        | 3-4-5-6-6                    |
| Pipe Centres                | 568mm                        |
| Electric Element<br>Wattage | 300                          |
| Face to Face<br>Connections | -                            |
| Radiator Columns            | _                            |
| Material                    | Stainless Steel              |
|                             |                              |

## Kiso Straight 1600 x 600mm Towel Rail (Dual Fuel) KI-S1660S-HE

<sup>\*</sup>Dual energy models require a conversion-tee, consult relevant drawing for details.