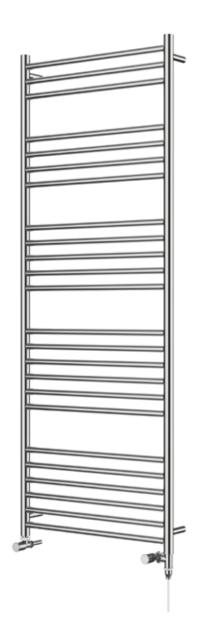

#### Kiso Straight 1600 x 600mm Towel Rail (Dual Fuel) KI-S1660S-HE

| Specification               |                              |
|-----------------------------|------------------------------|
| Finish                      | Polished Stainless Steel     |
| Dimensions                  | 1600(h) × 600(w) × 100(d) mm |
| Weight                      | 1 <i>7</i> kg                |
| BTU Output/Hr               | 1829                         |
| Watts @ $\Delta$ T50°C      | 536                          |
| Bars                        | 3-4-5-6-6                    |
| Pipe Centres                | 568mm                        |
| Electric Element<br>Wattage | 300                          |
| Face to Face<br>Connections | -                            |
| Radiator Columns            | _                            |
| Material                    | Stainless Steel              |
|                             |                              |

## Kiso Straight 1600 x 600mm Towel Rail (Dual Fuel) KI-S1660S-HE

<sup>\*</sup>Dual energy models require a conversion-tee, consult relevant drawing for details.